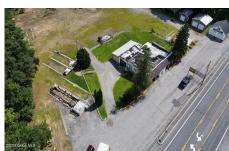

## MLS# - 202321705 - Price: \$2,900,000

1-7 Fawn Road, Gansevoort, NY

**Description:** Location Location.... two parcels of the land being sold together. 8.18 Acres with public sewer and water. Back lot on Fawn Rd is the wooded part on the pictures. Own will consider back lot alone.

Acres: 8.18
School District: South Glens

Falls

County: Saratoga

Town: Moreau

Zoning: Mixed

Estimated Taxes: \$2,227

σι...αισα ταχοσί φε,εε.

Property Type: Land Water: Other, Public