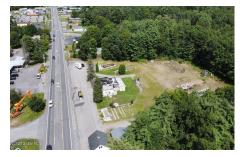

## MLS# - 202321705 - Price: \$2,900,000

1-7 Fawn Road, Gansevoort, NY

**Description:** Location Location.... two parcels of the land being sold together. 8.18 Acres with public sewer and water. Back lot on Fawn Rd is the wooded part on the pictures. Own will consider back lot alone.

Acres: 8.18
School District: South Glens

Falls

County: Saratoga

Town: Moreau

Zoning: Mixed

Estimated Taxes: \$2,227

σι...αισα ταχοσί φε,εε.

Property Type: Land Water: Other, Public