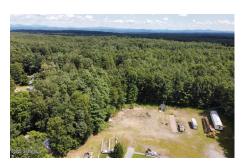

## MLS# - 202321705 - Price: \$2,900,000

1-7 Fawn Road, Gansevoort, NY

**Description:** Location Location.... two parcels of the land being sold together. 8.18 Acres with public sewer and water. Back lot on Fawn Rd is the wooded part on the pictures. Own will consider back lot alone.

Acres: 8.18
School District: South Glens

Falls

County: Saratoga

Town: Moreau

Zoning: Mixed

Estimated Taxes: \$2,227

σι...αισα ταχοσί φε,εε.

Property Type: Land Water: Other, Public