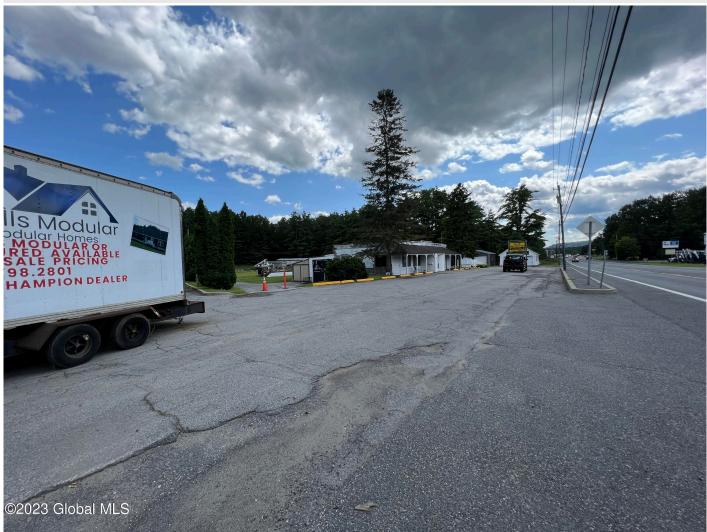

## MLS# - 202321705 - Price: \$2,900,000

1-7 Fawn Road, Gansevoort, NY

**Description:** Location Location.... two parcels of the land being sold together. 8.18 Acres with public sewer and water. Back lot on Fawn Rd is the wooded part on the pictures. Own will consider back lot alone.

Acres: 8.18
School District: South Glens

Falls

County: Saratoga

Town: Moreau

Zoning: Mixed

Estimated Taxes: \$2,227

σι...αισα ταχοσί φε,εε.

Property Type: Land Water: Other, Public