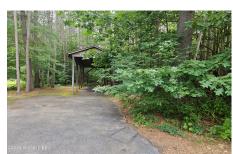

## MLS# - 202321700 - Price: \$40,000

L1 E Dayton Drive, Corinth, NY

**Description:** Looking to build your dream house! This lot does have some improvements such as a paved driveway, electrical service (would need to be put on its own meter) and a large 40 ft .x 12 ft. Pole Barn. Nice sized lot on a dead end road in Corinth and location is close to town. Bring your own builder of choice.