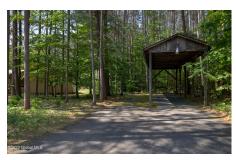

## MLS# - 202321700 - Price: \$40,000

L1 E Dayton Drive, Corinth, NY

**Description:** Looking to build your dream house! This lot does have some improvements such as a paved driveway, electrical service (would need to be put on its own meter) and a large 40 ft .x 12 ft. Pole Barn. Nice sized lot on a dead end road in Corinth and location is close to town. Bring your own builder of choice.