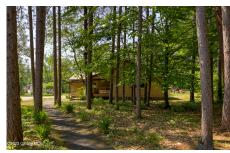

## MLS# - 202321700 - Price: \$40,000

L1 E Dayton Drive, Corinth, NY

**Description:** Looking to build your dream house! This lot does have some improvements such as a paved driveway, electrical service (would need to be put on its own meter) and a large 40 ft .x 12 ft. Pole Barn. Nice sized lot on a dead end road in Corinth and location is close to town. Bring your own builder of choice.