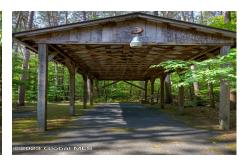

## MLS# - 202321700 - Price: \$40,000

L1 E Dayton Drive, Corinth, NY

**Description:** Looking to build your dream house! This lot does have some improvements such as a paved driveway, electrical service (would need to be put on its own meter) and a large 40 ft .x 12 ft. Pole Barn. Nice sized lot on a dead end road in Corinth and location is close to town. Bring your own builder of choice.