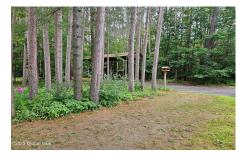

## MLS# - 202321700 - Price: \$40,000

L1 E Dayton Drive, Corinth, NY

**Description:** Looking to build your dream house! This lot does have some improvements such as a paved driveway, electrical service (would need to be put on its own meter) and a large 40 ft .x 12 ft. Pole Barn. Nice sized lot on a dead end road in Corinth and location is close to town. Bring your own builder of choice.