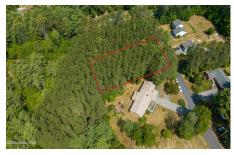

## MLS# - 202321700 - Price: \$40,000

L1 E Dayton Drive, Corinth, NY

**Description:** Looking to build your dream house! This lot does have some improvements such as a paved driveway, electrical service (would need to be put on its own meter) and a large 40 ft .x 12 ft. Pole Barn. Nice sized lot on a dead end road in Corinth and location is close to town. Bring your own builder of choice.

Acres: 0.6

School District: Corinth

Sewer: None

Town: Corinth

County: Saratoga

Estimated Taxes: \$691

Zoning: Single Residence

Property Type: Land