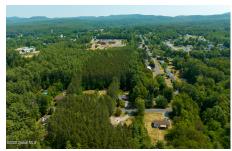

## MLS# - 202321700 - Price: \$40,000

L1 E Dayton Drive, Corinth, NY

**Description:** Looking to build your dream house! This lot does have some improvements such as a paved driveway, electrical service (would need to be put on its own meter) and a large 40 ft .x 12 ft. Pole Barn. Nice sized lot on a dead end road in Corinth and location is close to town. Bring your own builder of choice.

Acres: 0.6

School District: Corinth

Sewer: None

Town: Corinth

County: Saratoga

Estimated Taxes: \$691

Zoning: Single Residence

Property Type: Land