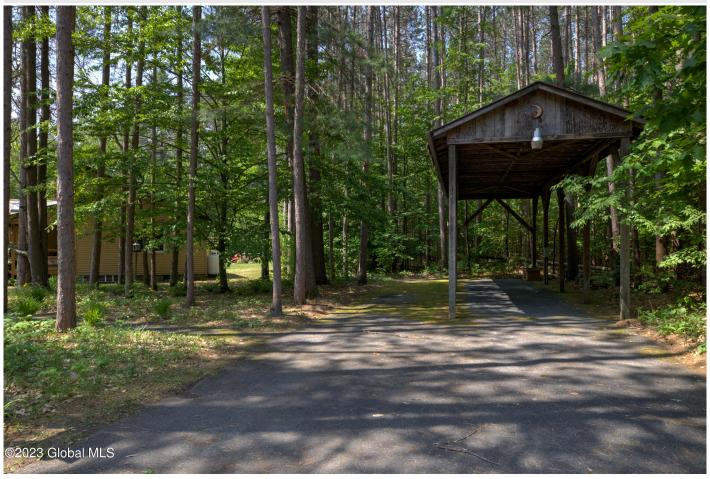

## MLS# - 202321700 - Price: \$40,000

L1 E Dayton Drive, Corinth, NY

**Description:** Looking to build your dream house! This lot does have some improvements such as a paved driveway, electrical service (would need to be put on its own meter) and a large 40 ft .x 12 ft. Pole Barn. Nice sized lot on a dead end road in Corinth and location is close to town. Bring your own builder of choice.