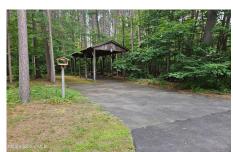

## MLS# - 202321700 - Price: \$40,000

L1 E Dayton Drive, Corinth, NY

**Description:** Looking to build your dream house! This lot does have some improvements such as a paved driveway, electrical service (would need to be put on its own meter) and a large 40 ft .x 12 ft. Pole Barn. Nice sized lot on a dead end road in Corinth and location is close to town. Bring your own builder of choice.