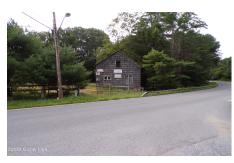

## **MLS# - 202321695 - Price: \$184,900** L21 Schroon River Road, Warrensburg, NY

**Description:** Wonderful 20-acre parcel with large barn and river frontage. Possibly could make two building lots. This lot has a sandy beach on the river. Great for tubing, swimming canoeing and kayaking. Close to Gore Mountain and the busy main street of Warrensburg, with great shopping and two of the finest butcher shops in the state. Would make a wonderful family compound to enjoy all of the seasons the area has to offer.

Acres: 20.89
School District: Warrensburg

Water: None
Zoning: Mixed

Town: Warrensburg
Estimated Taxes: \$992

Sewer: None

Property Type: Land
Lake/River: Schroon River

County: Warren

Daniel Davies NYS Licensed Real Estate Broker GRI, ABR, RSPS,SRS,C2EX (518) 656-9068 dan@daviesrealty.net