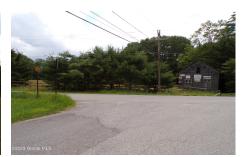

## **MLS# - 202321695 - Price: \$184,900** L21 Schroon River Road, Warrensburg, NY

**Description:** Wonderful 20-acre parcel with large barn and river frontage. Possibly could make two building lots. This lot has a sandy beach on the river. Great for tubing, swimming canoeing and kayaking. Close to Gore Mountain and the busy main street of Warrensburg, with great shopping and two of the finest butcher shops in the state. Would make a wonderful family compound to enjoy all of the seasons the area has to offer.

Acres: 20.89
School District: Warrensburg

Water: None
Zoning: Mixed

Town: Warrensburg
Estimated Taxes: \$992

Sewer: None

Property Type: Land
Lake/River: Schroon River

County: Warren

Daniel Davies NYS Licensed Real Estate Broker GRI, ABR, RSPS,SRS,C2EX (518) 656-9068 dan@daviesrealty.net