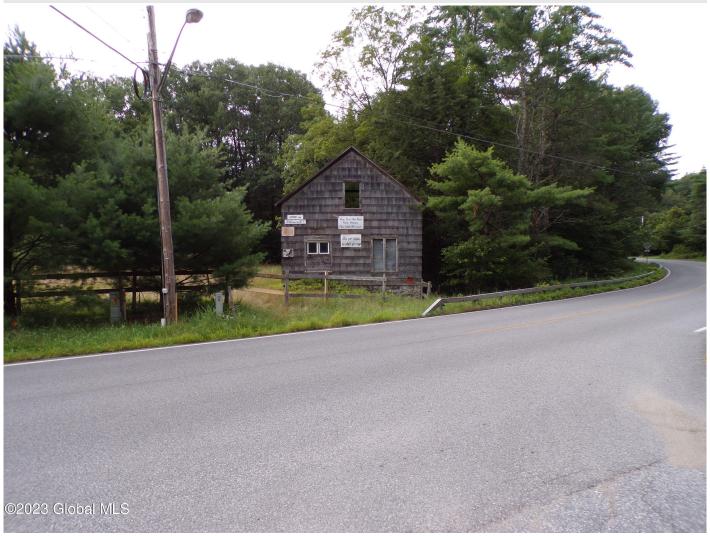

## **MLS# - 202321695 - Price: \$184,900** L21 Schroon River Road, Warrensburg, NY

**Description:** Wonderful 20-acre parcel with large barn and river frontage. Possibly could make two building lots. This lot has a sandy beach on the river. Great for tubing, swimming canoeing and kayaking. Close to Gore Mountain and the busy main street of Warrensburg, with great shopping and two of the finest butcher shops in the state. Would make a wonderful family compound to enjoy all of the seasons the area has to offer.

Acres: 20.89
School District: Warrensburg

Water: None
Zoning: Mixed

Town: Warrensburg
Estimated Taxes: \$992

Sewer: None

Property Type: Land
Lake/River: Schroon River

County: Warren

Daniel Davies NYS Licensed Real Estate Broker GRI, ABR, RSPS,SRS,C2EX (518) 656-9068 dan@daviesrealty.net