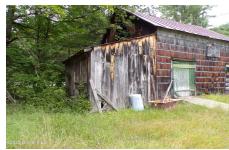

## **MLS# - 202321695 - Price: \$184,900** L21 Schroon River Road, Warrensburg, NY

**Description:** Wonderful 20-acre parcel with large barn and river frontage. Possibly could make two building lots. This lot has a sandy beach on the river. Great for tubing, swimming canoeing and kayaking. Close to Gore Mountain and the busy main street of Warrensburg, with great shopping and two of the finest butcher shops in the state. Would make a wonderful family compound to enjoy all of the seasons the area has to offer.