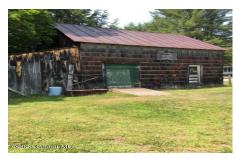

## **MLS# - 202321695 - Price: \$184,900** L21 Schroon River Road, Warrensburg, NY

**Description:** Wonderful 20-acre parcel with large barn and river frontage. Possibly could make two building lots. This lot has a sandy beach on the river. Great for tubing, swimming canoeing and kayaking. Close to Gore Mountain and the busy main street of Warrensburg, with great shopping and two of the finest butcher shops in the state. Would make a wonderful family compound to enjoy all of the seasons the area has to offer.