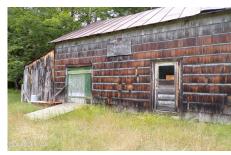

## **MLS# - 202321695 - Price: \$184,900** L21 Schroon River Road, Warrensburg, NY

**Description:** Wonderful 20-acre parcel with large barn and river frontage. Possibly could make two building lots. This lot has a sandy beach on the river. Great for tubing, swimming canoeing and kayaking. Close to Gore Mountain and the busy main street of Warrensburg, with great shopping and two of the finest butcher shops in the state. Would make a wonderful family compound to enjoy all of the seasons the area has to offer.