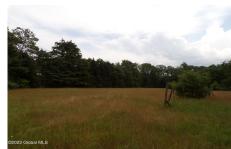

## **MLS# - 202321695 - Price: \$184,900** L21 Schroon River Road, Warrensburg, NY

**Description:** Wonderful 20-acre parcel with large barn and river frontage. Possibly could make two building lots. This lot has a sandy beach on the river. Great for tubing, swimming canoeing and kayaking. Close to Gore Mountain and the busy main street of Warrensburg, with great shopping and two of the finest butcher shops in the state. Would make a wonderful family compound to enjoy all of the seasons the area has to offer.

Acres: 20.89
School District: Warrensburg

Water: None
Zoning: Mixed

Town: Warrensburg
Estimated Taxes: \$992

Sewer: None

Property Type: Land
Lake/River: Schroon River

County: Warren

Daniel Davies NYS Licensed Real Estate Broker GRI, ABR, RSPS,SRS,C2EX (518) 656-9068 dan@daviesrealty.net