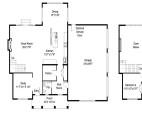

## MLS# - 202321667 - Price: \$760,900

12 Edgewood Drive, Clifton Park, NY

**Description:** Welcome to Clifton Park's NEW luxury home community, Edgewood Estates! Immerse yourself in a peaceful park-like setting & come customize one of our bright & spacious floor plans or bring your own & let's make your dream home a reality! Providing elegance & tranquility, our estate sized home sites offer a luxurious collection of customizable layouts w/meticulous craftsmanship, sophisticated designs & impressive amenities; Granite/Quartz, Hdwd flrs, Merrilat Kitchens, Prim Ste Tile Shwr w/glass to name a few. Featuring the stunning 4BR/2.5 BA Birch w/additional Study on a generous 1.78 ac home site. This elegant plan offers an open concept perfect for entertaining & everyday living. Don't miss the opportunity to be part of this prestigious community. Photos include options.

**Acres:** 1.78 Bedrooms: 4

Estimated Taxes: \$13,720 Heat: Forced Air, Natural Gas

Basement: Full, Interior Entry, Sump Pump, Unfinished, Walk-

**Out Access** 

County: Saratoga

Interior Features: Solid Surface Counters, Walk-In Closet(s), Ceramic Tile Bath, Kitchen Island Town: Clifton Park Bathrooms: 2 Full Water: Public