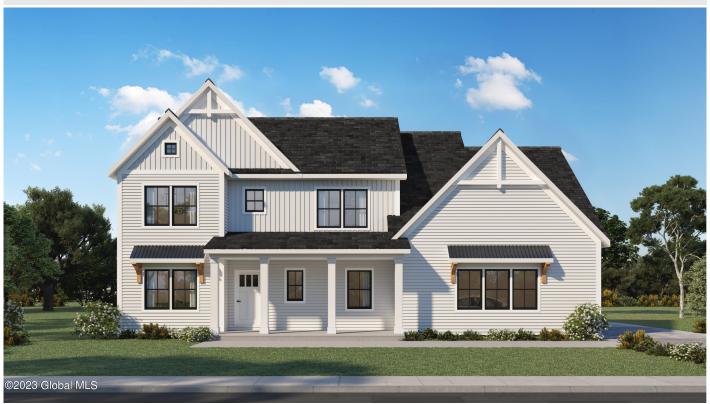

## MLS# - 202321667 - Price: \$760,900

12 Edgewood Drive, Clifton Park, NY

**Description:** Welcome to Clifton Park's NEW luxury home community, Edgewood Estates! Immerse yourself in a peaceful park-like setting & come customize one of our bright & spacious floor plans or bring your own & let's make your dream home a reality! Providing elegance & tranquility, our estate sized home sites offer a luxurious collection of customizable layouts w/meticulous craftsmanship, sophisticated designs & impressive amenities; Granite/Quartz, Hdwd flrs, Merrilat Kitchens, Prim Ste Tile Shwr w/glass to name a few. Featuring the stunning 4BR/2.5 BA Birch w/additional Study on a generous 1.78 ac home site. This elegant plan offers an open concept perfect for entertaining & everyday living. Don't miss the opportunity to be part of this prestigious community. Photos include options.

**Acres:** 1.78 Bedrooms: 4

Estimated Taxes: \$13,720 Heat: Forced Air, Natural Gas

Basement: Full, Interior Entry, Sump Pump, Unfinished, Walk-

**Out Access** 

County: Saratoga

Interior Features: Solid Surface Counters, Walk-In Closet(s), Ceramic Tile Bath, Kitchen Island Town: Clifton Park Bathrooms: 2 Full Water: Public

Garage: 3

Exterior: Stone, Vinyl Siding

Cooling: Central Air

Property Type: Residential

School District: Shenendehowa

Sewer: Public Sewer

Property Style: 1 Story, Ranch

Exterior Features: Drive-Paved,