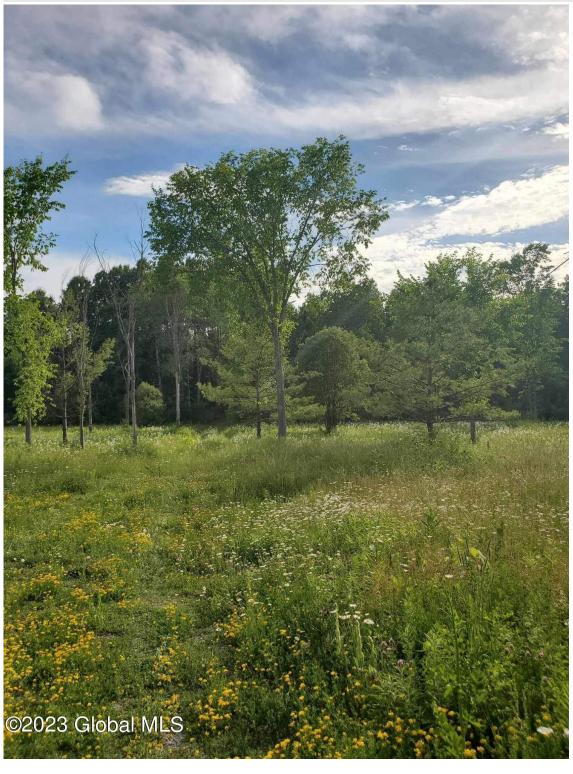

MLS# - 202321657 - Price: \$29,999

L10 Toback Road, Charleston, NY

**Description:** Beautiful corner building lot with 300' drilled well, no sulfur, and puts out at least 7gpm. Pump in the well has been tested and is functional. A 28x65 concrete slab to build a barn, garage, machinery shed, etc. A driveway has been installed along Rt 162 and an older one exists on Toback Rd. Just needs to be brought back out to the street. Has a septic tank on property, perfect spot to put your dream home and an easy commute.

Acres: 3.5
School District: Canajoharie

Sewer: Septic Tank

Town: Charleston
Estimated Taxes: \$300

County: Montgomery

Property Type: Land
Water: Drilled Well

Daniel Davies NYS Licensed Real Estate Broker GRI, ABR, RSPS,SRS,C2EX (518) 656-9068 dan@daviesrealty.net