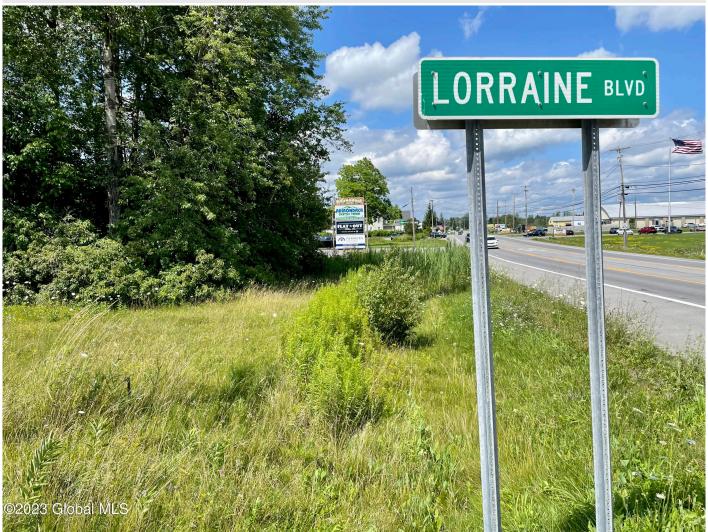

**Description:** Prime piece of residential land on Route 30 North. Lot is located on the northern corner of Lorraine Blvd and Route 30 North. 58' of frontage on busy route 30. 179' of frontage on Lorraine Blvd. Deep lot with lots of potential.