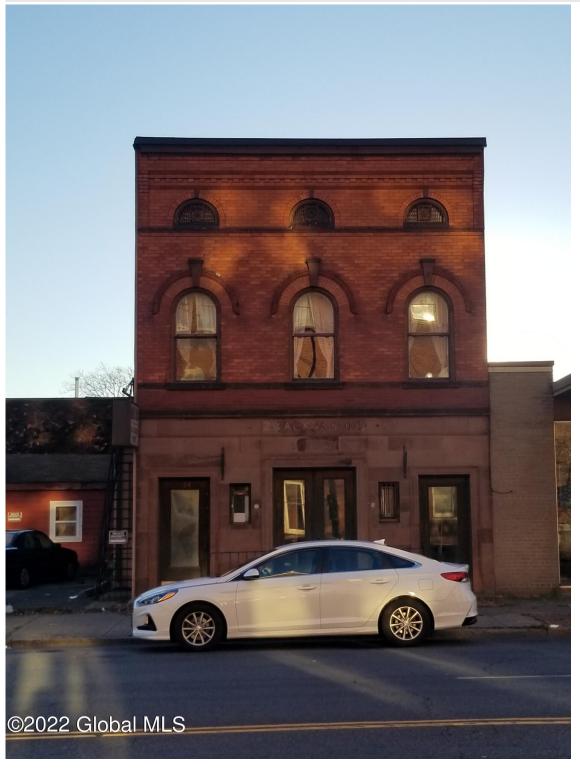

MLS# - 202321530 - Price: \$349,500

184 Central Avenue, Albany, NY

**Description:** Perfect for Bank, insurance and commercial investors. Beautiful office with high ceiling, large office with private parking lot with over 10 parking spaces. An excellent addition to your portfolio. Potential gross month income \$4,000 month with parking spaces.

Acres: 0.03

Property Type: Commercial

Water: Public

Property Style: Office
County: Albany

Zoning: Commercial

**Above Ground Square** 

Feet: 2880

School District: Albany