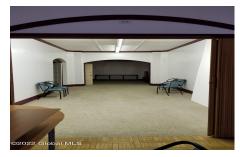

MLS# - 202321530 - Price: \$349,500

184 Central Avenue, Albany, NY

**Description:** Perfect for Bank, insurance and commercial investors. Beautiful office with high ceiling, large office with private parking lot with over 10 parking spaces. An excellent addition to your portfolio. Potential gross month income \$4,000 month with parking spaces.

Sewer: Public Sewer

Basement: Full, Partial
Cooling: Central Air

Interior Features: Chair Rail,

Crown Molding

Town: Albany

Estimated Taxes: \$6,246
Heat: Hot Water, Natural Gas

Exterior: Block, Brick
Parking Spaces: 10