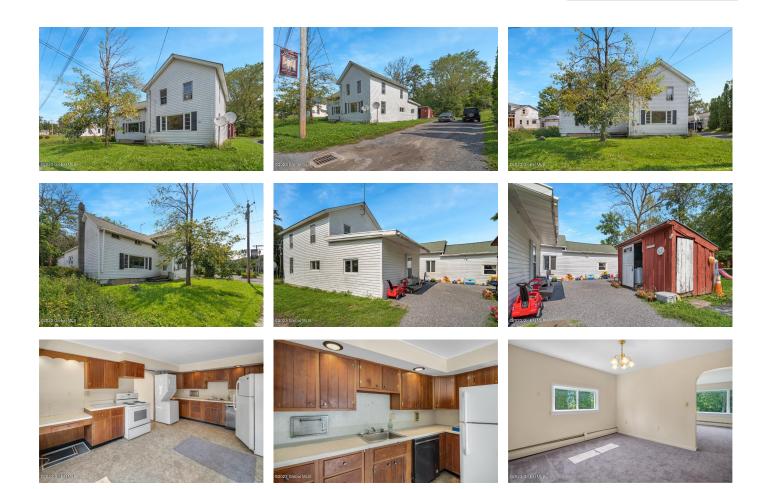

## MLS# - 202321453 - Price: \$129,000

88 Main Street, East Berne, NY

Description: Great investment property, with .42 acres of land and centrally located in the village of E Berne. Brand New Septic system.

## Acres: 0.42

Bedrooms: 4

Estimated Taxes: \$3,000

Heat: Baseboard, Hot Water, Oil

**Exterior:** Aluminum Siding, Vinyl Siding

Parking Spaces: 6

Town: Berne Bathrooms: 2 Full Water: Shared Well Property Style: Duplex-Side by Side Exterior Features: None Property Type: Multi-Family School District: Berne Knox Sewer: Septic Tank Basement: Unfinished