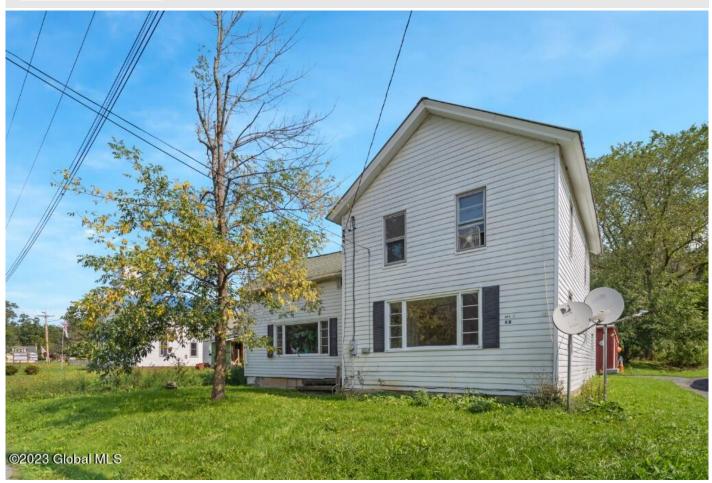

## MLS# - 202321453 - Price: \$129,000

88 Main Street, East Berne, NY

Description: Great investment property, with .42 acres of land and centrally located in the village of E Berne. Brand New Septic system.

## Acres: 0.42

Bedrooms: 4

Estimated Taxes: \$3,000

Heat: Baseboard, Hot Water, Oil

**Exterior:** Aluminum Siding, Vinyl Siding

Parking Spaces: 6

Town: Berne Bathrooms: 2 Full Water: Shared Well Property Style: Duplex-Side by Side Exterior Features: None Property Type: Multi-Family School District: Berne Knox Sewer: Septic Tank Basement: Unfinished