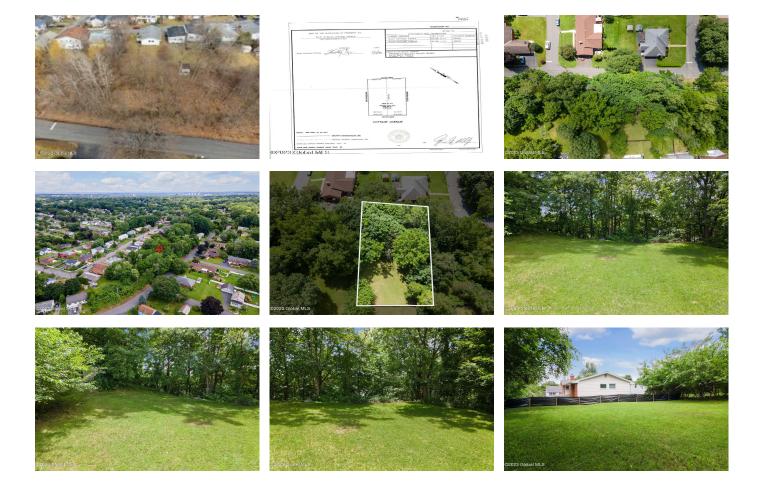

**Davies Davies & Associates** 

P.O. Box 201, Cleverdale, NY 12820 P: (518) 656-9068 F: (518) 656-9087 www.davies-davies.com

Listing courtesy of: Miranda Real Estate Group Inc

MLS# - 202321353 - Price: \$19,500 53 Cottage Avenue, Albany, NY

**Description:** A buildable lot located in the Buckingham Pond/University Campus community. Perfectly suited to build a home, with all utilities readily available. Access to all major highways is just a mile and a half away, and a short drive to all the Capital District has to offer. Within walking distance to the SUNY Albany Campus, shopping plazas, and major amenities.

Acres: 0.14 School District: Albany Sewer: None Town: Albany Estimated Taxes: \$2,000 County: Albany Property Type: Land Water: None

Daniel Davies NYS Licensed Real Estate Broker GRI, ABR, RSPS,SRS,C2EX (518) 656-9068 dan@daviesrealty.net