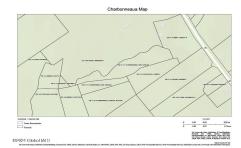

L12.1 Ny-28, North Creek, NY

**Description:** Own your own little "PEACE" of Heaven in the Adirondacks. Off the Grid. Accessible in the winter by walking or snowmobiling in. ONLY 5 miles to Gore Mountain. Serenity and peacefulness awaits you! Limited amount of neighbors. Listed below assessment so don't miss out...make an offer today!!!

Acres: 2.87

School District: Johnsburg

Sewer: None

Town: Johnsburg
Estimated Taxes: \$681

County: Warren

Property Type: Land

Water: None

Zoning: Single Residence