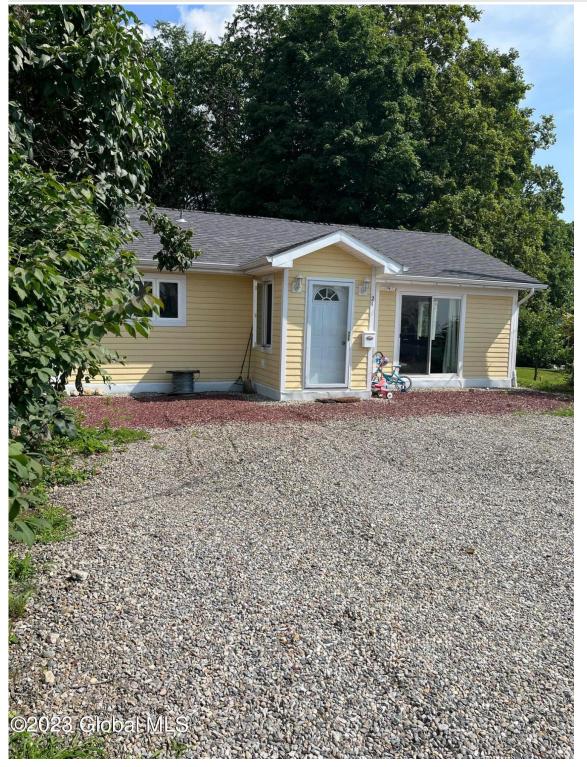

## MLS# - 202321284 - Price: \$250,000

21 Lewald Lane, Port Henry, NY

**Description:** Well maintained Ranch located on Lewald St offering Lake Champlain views, close proximity to beach and boat launching. Two bedrooms, one bath, move in condition home with one car garage and workshop/storage area in the basement. Small back covered porch overlooking the back yard.