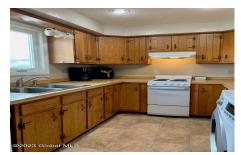

## MLS# - 202321284 - Price: \$250,000

21 Lewald Lane, Port Henry, NY

**Description:** Well maintained Ranch located on Lewald St offering Lake Champlain views, close proximity to beach and boat launching. Two bedrooms, one bath, move in condition home with one car garage and workshop/storage area in the basement. Small back covered porch overlooking the back yard.