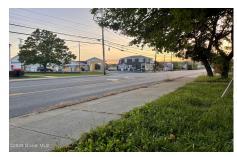

## **MLS# - 202321279 - Price: \$235,000** 248 W West Bridge Street, Catskill, NY

**Description:** Prime Catskill Business District offers high visibility for business to thrive. Board approvals in place for a restaurant or fast food business. Curb cuts, ingress and egress also approved. Water and sewer available. Road frontage on West Bridge St. is 104' and r.f. on Cauterskill Ave. is 125. There is ample parking. Traffic Study Quotes 12,000+ cars per day.