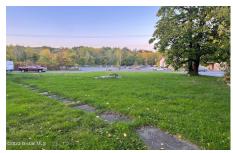

## **MLS# - 202321279 - Price: \$235,000** 248 W West Bridge Street, Catskill, NY

**Description:** Prime Catskill Business District offers high visibility for business to thrive. Board approvals in place for a restaurant or fast food business. Curb cuts, ingress and egress also approved. Water and sewer available. Road frontage on West Bridge St. is 104' and r.f. on Cauterskill Ave. is 125. There is ample parking. Traffic Study Quotes 12,000+ cars per day.

Acres: 0.4

School District: Catskill

Sewer: None
Basement: None
County: Greene

Town: Catskill

Estimated Taxes: \$889

Heat: None
Exterior: None
Cooling: None

Property Type: Commercial

Water: None

Property Style: Land Only
Exterior Features: None
Zoning: Commercial

Daniel Davies NYS Licensed Real Estate Broker GRI, ABR, RSPS,SRS,C2EX (518) 656-9068 dan@daviesrealty.net