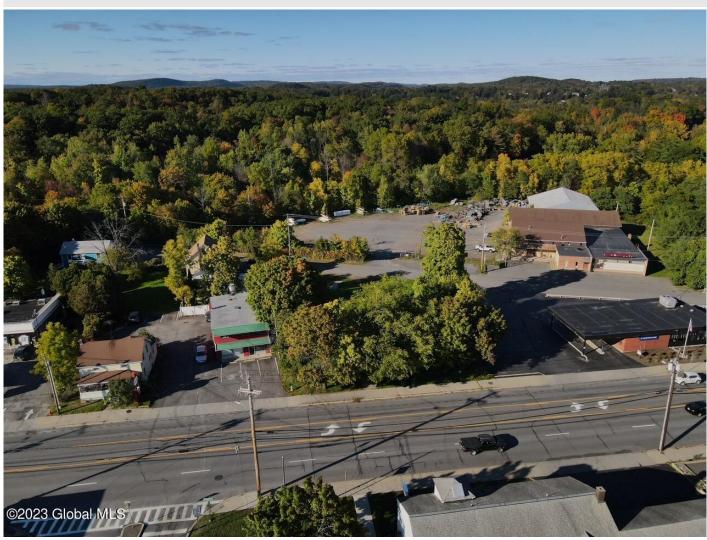

## **MLS# - 202321279 - Price: \$235,000** 248 W West Bridge Street, Catskill, NY

**Description:** Prime Catskill Business District offers high visibility for business to thrive. Board approvals in place for a restaurant or fast food business. Curb cuts, ingress and egress also approved. Water and sewer available. Road frontage on West Bridge St. is 104' and r.f. on Cauterskill Ave. is 125. There is ample parking. Traffic Study Quotes 12,000+ cars per day.