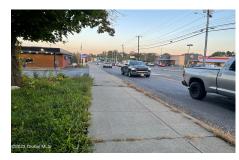

## **MLS# - 202321279 - Price: \$235,000** 248 W West Bridge Street, Catskill, NY

**Description:** Prime Catskill Business District offers high visibility for business to thrive. Board approvals in place for a restaurant or fast food business. Curb cuts, ingress and egress also approved. Water and sewer available. Road frontage on West Bridge St. is 104' and r.f. on Cauterskill Ave. is 125. There is ample parking. Traffic Study Quotes 12,000+ cars per day.