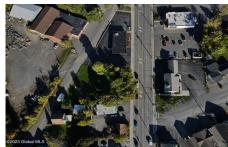

## **MLS# - 202321279 - Price: \$235,000** 248 W West Bridge Street, Catskill, NY

**Description:** Prime Catskill Business District offers high visibility for business to thrive. Board approvals in place for a restaurant or fast food business. Curb cuts, ingress and egress also approved. Water and sewer available. Road frontage on West Bridge St. is 104' and r.f. on Cauterskill Ave. is 125. There is ample parking. Traffic Study Quotes 12,000+ cars per day.

Acres: 0.4

School District: Catskill

Sewer: None
Basement: None
County: Greene

Town: Catskill

Estimated Taxes: \$889

Heat: None
Exterior: None
Cooling: None

Property Type: Commercial

Water: None