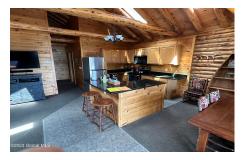

## **MLS# - 202321242 - Price: \$50,000** 3210 Lake Shore Drive, Lake George, NY

**Description:** Stand alone unit #19 week intervals (Week 1) in log style chalet condo- Great units near lake in this beautiful fractional ownership lakeside resort community. Owners have 3 deeded weeks (summer is fixed week) w/ Spring & Summer weeks rotational. 2 bedroom & 2 full baths. Washer & Dryer. Yearly HOA fee includes, maintenance, cable, electric, heat and AC.. HOA dues are \$4,046.69. Docks assigned by lottery in Spring. In Season Showings - Sunday showing 11:30-2:30

Heat: Forced Air, Propane

Exterior: Log

Cooling: Central Air

Interior Features: High Speed Internet, Paddle Fan, Solid Surface Counters, Cathedral Ceiling(s), Ceramic Tile Bath, Eat-

in Kitchen

Property Type: Residential School District: Lake George