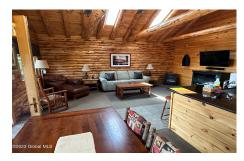

## **MLS# - 202321242 - Price: \$50,000** 3210 Lake Shore Drive, Lake George, NY

**Description:** Stand alone unit #19 week intervals (Week 1) in log style chalet condo- Great units near lake in this beautiful fractional ownership lakeside resort community. Owners have 3 deeded weeks (summer is fixed week) w/ Spring & Summer weeks rotational. 2 bedroom & 2 full baths. Washer & Dryer. Yearly HOA fee includes, maintenance, cable, electric, heat and AC.. HOA dues are \$4,046.69. Docks assigned by lottery in Spring. In Season Showings - Sunday showing 11:30-2:30

Heat: Forced Air, Propane

Exterior: Log

Cooling: Central Air

Interior Features: High Speed Internet, Paddle Fan, Solid Surface Counters, Cathedral Ceiling(s), Ceramic Tile Bath, Eat-

in Kitchen

Property Type: Residential School District: Lake George

Water: Shared Well
Property Style: Log

Exterior Features: Drive-Paved

Parking Spaces: 2

Daniel Davies NYS Licensed Real Estate Broker GRI, ABR, RSPS,SRS,C2EX (518) 656-9068 dan@daviesrealty.net