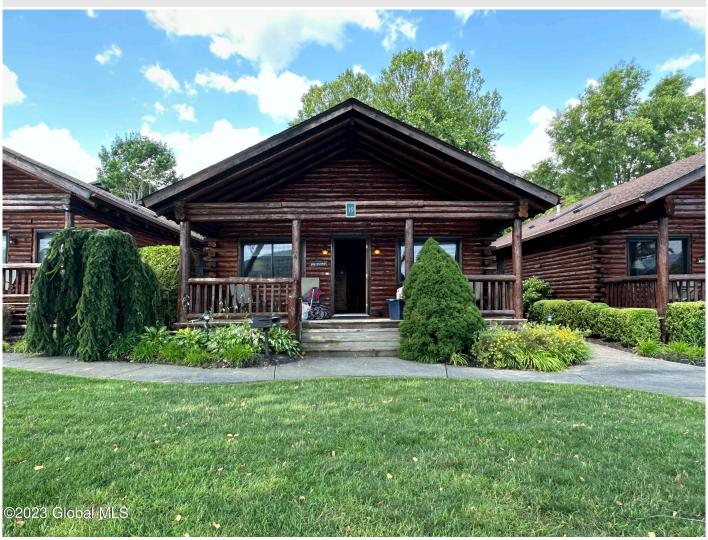

## **MLS# - 202321242 - Price: \$50,000** 3210 Lake Shore Drive, Lake George, NY

**Description:** Stand alone unit #19 week intervals (Week 1) in log style chalet condo- Great units near lake in this beautiful fractional ownership lakeside resort community. Owners have 3 deeded weeks (summer is fixed week) w/ Spring & Summer weeks rotational. 2 bedroom & 2 full baths. Washer & Dryer. Yearly HOA fee includes, maintenance, cable, electric, heat and AC.. HOA dues are \$4,046.69. Docks assigned by lottery in Spring. In Season Showings - Sunday showing 11:30-2:30

Water: Shared Well
Property Style: Log

Exterior Features: Drive-Paved

Parking Spaces: 2

Daniel Davies NYS Licensed Real Estate Broker GRI, ABR, RSPS,SRS,C2EX (518) 656-9068 dan@daviesrealty.net