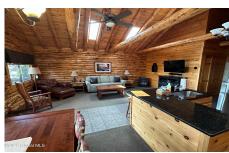

## **MLS# - 202321242 - Price: \$50,000** 3210 Lake Shore Drive, Lake George, NY

**Description:** Stand alone unit #19 week intervals (Week 1) in log style chalet condo- Great units near lake in this beautiful fractional ownership lakeside resort community. Owners have 3 deeded weeks (summer is fixed week) w/ Spring & Summer weeks rotational. 2 bedroom & 2 full baths. Washer & Dryer. Yearly HOA fee includes, maintenance, cable, electric, heat and AC.. HOA dues are \$4,046.69. Docks assigned by lottery in Spring. In Season Showings - Sunday showing 11:30-2:30

Heat: Forced Air, Propane

Exterior: Log

Cooling: Central Air

Interior Features: High Speed Internet, Paddle Fan, Solid Surface Counters, Cathedral Ceiling(s), Ceramic Tile Bath, Eat-

in Kitchen

Property Type: Residential School District: Lake George

Water: Shared Well
Property Style: Log

Exterior Features: Drive-Paved

Parking Spaces: 2

Daniel Davies NYS Licensed Real Estate Broker GRI, ABR, RSPS,SRS,C2EX (518) 656-9068 dan@daviesrealty.net