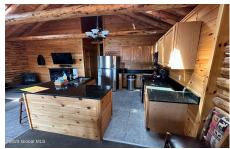

## **MLS# - 202321242 - Price: \$50,000** 3210 Lake Shore Drive, Lake George, NY

**Description:** Stand alone unit #19 week intervals (Week 1) in log style chalet condo- Great units near lake in this beautiful fractional ownership lakeside resort community. Owners have 3 deeded weeks (summer is fixed week) w/ Spring & Summer weeks rotational. 2 bedroom & 2 full baths. Washer & Dryer. Yearly HOA fee includes, maintenance, cable, electric, heat and AC.. HOA dues are \$4,046.69. Docks assigned by lottery in Spring. In Season Showings - Sunday showing 11:30-2:30

Heat: Forced Air, Propane

Exterior: Log

Cooling: Central Air

Interior Features: High Speed Internet, Paddle Fan, Solid Surface Counters, Cathedral Ceiling(s), Ceramic Tile Bath, Eat-

in Kitchen

Property Type: Residential School District: Lake George

Water: Shared Well
Property Style: Log

Exterior Features: Drive-Paved

Parking Spaces: 2

Daniel Davies NYS Licensed Real Estate Broker GRI, ABR, RSPS,SRS,C2EX (518) 656-9068 dan@daviesrealty.net