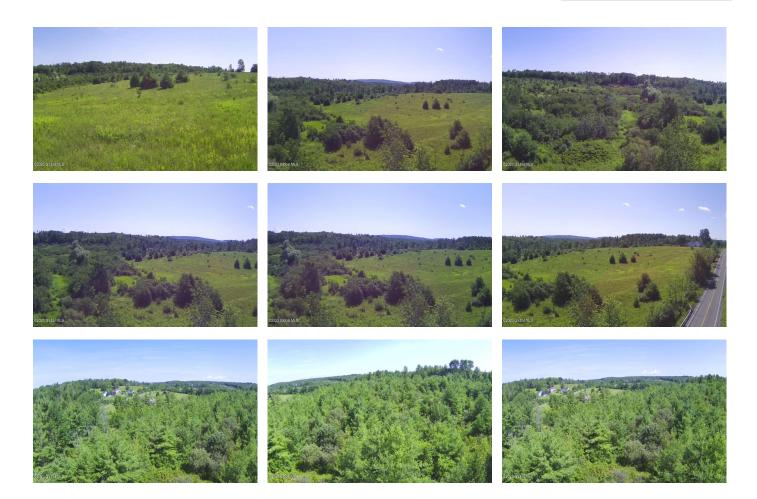

**Davies Davies & Associates** 

P.O. Box 201, Cleverdale, NY 12820 P: (518) 656-9068 F: (518) 656-9087 www.davies-davies.com

Description: 75+ beautiful acres located less than 25 miles from Albany and less than 6 miles to Thatcher State Park. Excellent location for outdoor enthusiasts with many nearby hiking trails and lakes. the property is on the right after Sweetie Lane and ends at Gibbs Rd but does not include lots with existing houses. The 75 acres are divided into two separate sections and may be sold separately, (ask listing agent for details). Currently, the