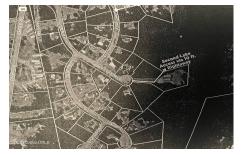

## MLS# - 202321199 - Price: \$39,900 L1 Montreaux Street, Lake Luzerne, NY

**Description:** 1.28 acre building lot with deeded lake rights to Second Lake. Situated on a cul-de-sac at the end of Montreaux St, this lot enjoys a tranquil setting with a charming small town atmosphere while still being close to urban amenities. Enjoy swimming, boating, fishing and kayaking, a true paradise for outdoor enthusiasts and nature lovers alike. The Lake Luzerne area offers a host of recreational activities, including hiking trails, a tree top rope course, rafting and tubing, camp grounds, lake and river activities, and outdoor events featuring food trucks and live music. Located within the Adirondack Park, the largest state park in the US, and still within 30 minutes of Lake George and Saratoga Springs, this protected area provides endless opportunities for everyone.

Acres: 1.28 School District: Hadley Luzerne

Water: None

Zoning: Single Residence

Town: Lake Luzerne
Estimated Taxes: \$563

Sewer: None

Property Type: Land

Lake/River: Second Lake

County: Warren