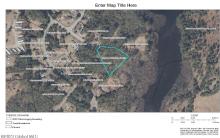

## MLS# - 202321199 - Price: \$39,900 L1 Montreaux Street, Lake Luzerne, NY

**Description:** 1.28 acre building lot with deeded lake rights to Second Lake. Situated on a cul-de-sac at the end of Montreaux St, this lot enjoys a tranquil setting with a charming small town atmosphere while still being close to urban amenities. Enjoy swimming, boating, fishing and kayaking, a true paradise for outdoor enthusiasts and nature lovers alike. The Lake Luzerne area offers a host of recreational activities, including hiking trails, a tree top rope course, rafting and tubing, camp grounds, lake and river activities, and outdoor events featuring food trucks and live music. Located within the Adirondack Park, the largest state park in the US, and still within 30 minutes of Lake George and Saratoga Springs, this protected area provides endless opportunities for everyone.

Acres: 1.28 School District: Hadley Luzerne

Water: None

Zoning: Single Residence

Town: Lake Luzerne
Estimated Taxes: \$563

Sewer: None

Property Type: Land

Lake/River: Second Lake

County: Warren