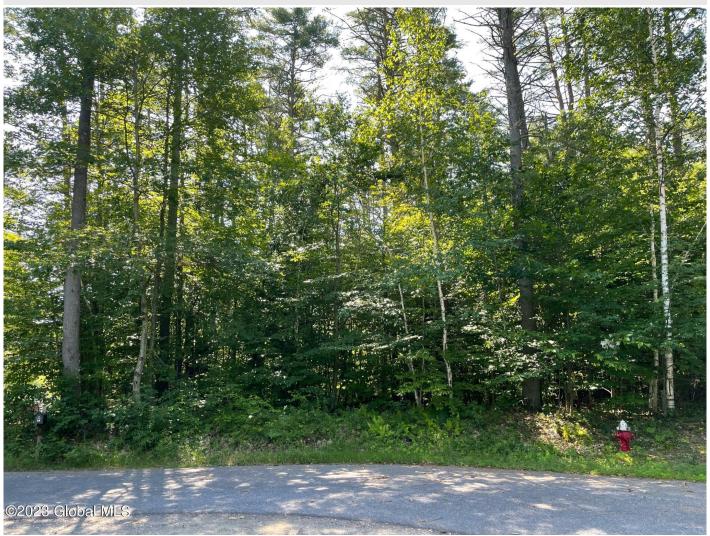

## MLS# - 202321199 - Price: \$39,900 L1 Montreaux Street, Lake Luzerne, NY

**Description:** 1.28 acre building lot with deeded lake rights to Second Lake. Situated on a cul-de-sac at the end of Montreaux St, this lot enjoys a tranquil setting with a charming small town atmosphere while still being close to urban amenities. Enjoy swimming, boating, fishing and kayaking, a true paradise for outdoor enthusiasts and nature lovers alike. The Lake Luzerne area offers a host of recreational activities, including hiking trails, a tree top rope course, rafting and tubing, camp grounds, lake and river activities, and outdoor events featuring food trucks and live music. Located within the Adirondack Park, the largest state park in the US, and still within 30 minutes of Lake George and Saratoga Springs, this protected area provides endless opportunities for everyone.

Acres: 1.28 School District: Hadley Luzerne

Water: None

Zoning: Single Residence

Town: Lake Luzerne
Estimated Taxes: \$563

Sewer: None

Property Type: Land

Lake/River: Second Lake

County: Warren