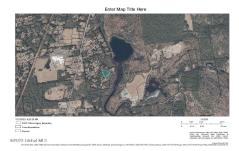

## MLS# - 202321199 - Price: \$39,900 L1 Montreaux Street, Lake Luzerne, NY

**Description:** 1.28 acre building lot with deeded lake rights to Second Lake. Situated on a cul-de-sac at the end of Montreaux St, this lot enjoys a tranquil setting with a charming small town atmosphere while still being close to urban amenities. Enjoy swimming, boating, fishing and kayaking, a true paradise for outdoor enthusiasts and nature lovers alike. The Lake Luzerne area offers a host of recreational activities, including hiking trails, a tree top rope course, rafting and tubing, camp grounds, lake and river activities, and outdoor events featuring food trucks and live music. Located within the Adirondack Park, the largest state park in the US, and still within 30 minutes of Lake George and Saratoga Springs, this protected area provides endless opportunities for everyone.

Acres: 1.28 School District: Hadley Luzerne

Water: None

Zoning: Single Residence

Town: Lake Luzerne
Estimated Taxes: \$563

Sewer: None

Property Type: Land

Lake/River: Second Lake

County: Warren