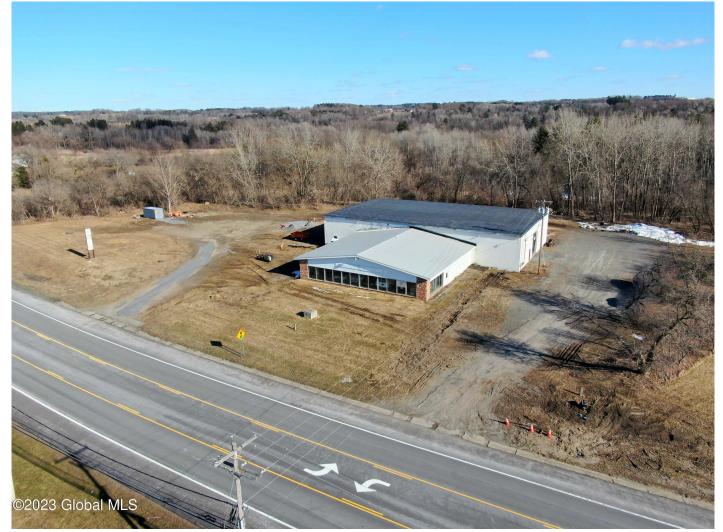

## MLS# - 202321123 - Price: \$1,900,000

L8 State Highway 29, Johnstown, NY

**Description:** This solid building is located in a prime location. And when you say location, location, location... this property has just that. Located on the high traffic State Highway 29, close to Route 30A and NYS Thruway. Minutes to Saratoga on State Highway 29, minutes to Albany. Ample parking, new heating and air conditioning, high ceilings, over head doors, concrete floors. Many opportunities whether you're looking for retail, office, storage, medical, the possibilities are endless. The building has 12,000 sqft space. Front portion of building is all glass. Large overhead doors in back portion of building. Two parcels = 31 acres.

## Acres: 31

Property Type: Commercial Water: Other, Public Property Style: Other Exterior Features: Lighting Parking Spaces: 50 Above Ground Square Feet: 12000 School District: Johnstown Sewer: Public Sewer Basement: Slab, None County: Fulton Zoning: Mixed Town: Johnstown