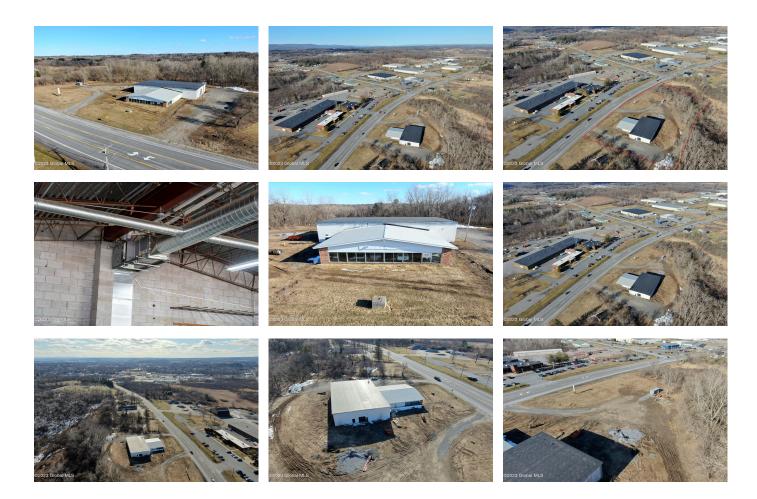

## MLS# - 202321123 - Price: \$1,900,000

L8 State Highway 29, Johnstown, NY

**Description:** This solid building is located in a prime location. And when you say location, location, location... this property has just that. Located on the high traffic State Highway 29, close to Route 30A and NYS Thruway. Minutes to Saratoga on State Highway 29, minutes to Albany. Ample parking, new heating and air conditioning, high ceilings, over head doors, concrete floors. Many opportunities whether you're looking for retail, office, storage, medical, the possibilities are endless. The building has 12,000 sqft space. Front portion of building is all glass. Large overhead doors in back portion of building. Two parcels = 31 acres.

## Acres: 31

Property Type: Commercial Water: Other, Public Property Style: Other Exterior Features: Lighting Parking Spaces: 50 Above Ground Square Feet: 12000 School District: Johnstown Sewer: Public Sewer Basement: Slab, None County: Fulton Zoning: Mixed Town: Johnstown

Estimated Taxes: \$13,000 Heat: Forced Air Exterior: Frame, Block Cooling: Central Air

Daniel Davies NYS Licensed Real Estate Broker GRI, ABR, RSPS,SRS,C2EX (518) 656-9068 dan@daviesrealty.net