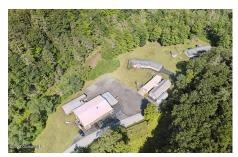

## MLS# - 202321113 - Price: \$1,244,000

, , NY

**Description:** Remarkable commercial/residential property. This sale includes 2 homes and the 11,000sqft commercial building and out buildings. This facility was a pharmaceutics manufacturing plant and would lend itself to almost any business. The 2 homes included are 137 - 3 bedroom, 2 bath with spacious kitchen, beautiful living room with fireplace and a 4 season room looking out at the creek. This home also offers a 2 car attached garage with large mudroom and laundry room. 131 - ADA compliant 3 bedroom, 2 full bath, spacious eat in kitchen, laundry room and one car garage with ramp and separate office space. Live, work, and have room for quests, employees or clientele. This must be seen to appreciate. Bring your dream here and have it all!