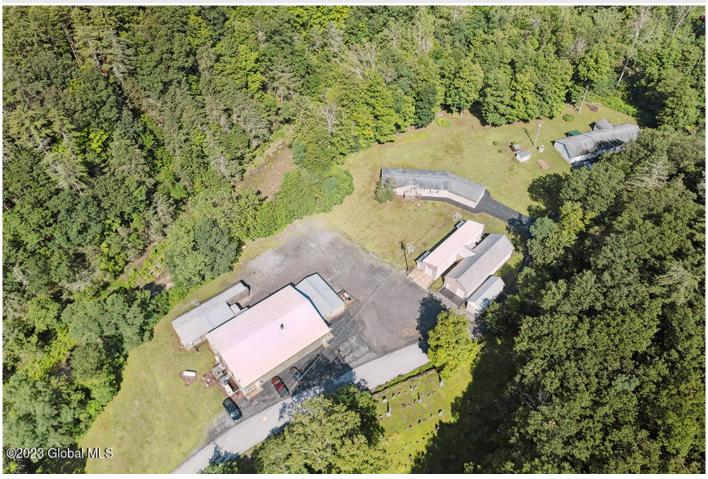

## MLS# - 202321113 - Price: \$1,244,000

, , NY

**Description:** Remarkable commercial/residential property. This sale includes 2 homes and the 11,000sqft commercial building and out buildings. This facility was a pharmaceutics manufacturing plant and would lend itself to almost any business. The 2 homes included are 137 - 3 bedroom, 2 bath with spacious kitchen, beautiful living room with fireplace and a 4 season room looking out at the creek. This home also offers a 2 car attached garage with large mudroom and laundry room. 131 - ADA compliant 3 bedroom, 2 full bath, spacious eat in kitchen, laundry room and one car garage with ramp and separate office space. Live, work, and have room for quests, employees or clientele. This must be seen to appreciate. Bring your dream here and have it all!