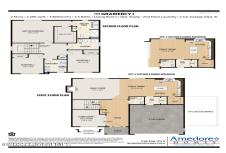

**Description:** You will LOVE living at The Reserve at Feura Bush! This walkable location is Ideal! Surrounded by trees and situated on a cul de sac, you can choose your home site and floorplan and we'll build it! This home features a private living room or study before walking through into the expansive family living area, offering plenty of room for the whole family. The kitchen is open to the family room, allowing you to spend time together. The master suite features a large walk-in closet and luxurious master bath. Off site model home open at 16 Bergen PI Niskayuna- Open Wed-Sun 12-4

Acres: 0.35 Bedrooms: 4

Estimated Taxes: \$19,000

Heat: Natural Gas

Basement: Full, Heated, Interior

Entry, Unfinished

County: Albany

Zoning: Single Residence

Town: Bethlehem
Bathrooms: 2 Full
Water: Public

Garage: 2

Exterior: Stone, Vinyl Siding

Cooling: Central Air

Interior Features: High Speed Internet, Home Protection Plan, Built-in Features, Granite Counters, Kitchen Island Property Type: Residential School District: Bethlehem Sewer: Public Sewer

Property Style: 2 Story

Exterior Features: Drive-Paved,

Garden

Parking Spaces: 2

Daniel Davies NYS Licensed Real Estate Broker GRI, ABR, RSPS,SRS,C2EX (518) 656-9068 dan@daviesrealty.net