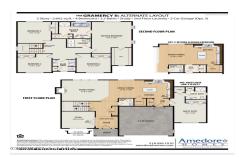

**Description:** You will LOVE living at The Reserve at Feura Bush! This walkable location is Ideal! Surrounded by trees and situated on a cul de sac, you can choose your home site and floorplan and we'll build it! This home features a private living room or study before walking through into the expansive family living area, offering plenty of room for the whole family. The kitchen is open to the family room, allowing you to spend time together. The master suite features a large walk-in closet and luxurious master bath. Off site model home open at 16 Bergen PI Niskayuna- Open Wed-Sun 12-4

Acres: 0.35 Bedrooms: 4

Estimated Taxes: \$19,000

Heat: Natural Gas

Basement: Full, Heated, Interior

Entry, Unfinished

County: Albany

Zoning: Single Residence

Town: Bethlehem
Bathrooms: 2 Full
Water: Public

Garage: 2

Exterior: Stone, Vinyl Siding

Cooling: Central Air

Interior Features: High Speed Internet, Home Protection Plan, Built-in Features, Granite Counters, Kitchen Island Property Type: Residential School District: Bethlehem Sewer: Public Sewer

Property Style: 2 Story

Exterior Features: Drive-Paved,

Garden

Parking Spaces: 2

Daniel Davies NYS Licensed Real Estate Broker GRI, ABR, RSPS,SRS,C2EX (518) 656-9068 dan@daviesrealty.net