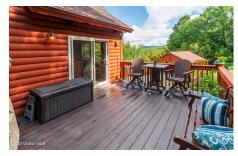

## MLS# - 202321078 - Price: \$549,900

86 Valley View Road, Lexington, NY

**Description:** This must-see mountain retreat oasis is only 15 minutes to Hunter Mountain and Windham Mt ski areas and near shopping! Home beautifully nestled on a 1.71-acre parcel down a dead-end country road. This well-maintained 3 plus BR, 2 Bath home boasts many amazing features including mountain views, impressive landscaping, 2 decks, and beautiful kitchen with granite countertops, maple cabinets, and stainless appliances. The LR has an open feel throughout with wood cathedral ceilings and a gas-fired fireplace. The large DR has sliders out to the first deck. On main level are 2 BR and 1 Bath. Upstairs BR suite with large fully tiled bathroom. Outside bedroom is a spacious loft overlooking the LR and DR. The above-ground basement area has a large family room and possible 4th BR. Motivated owners