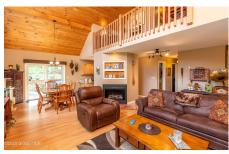

## MLS# - 202321078 - Price: \$549,900

86 Valley View Road, Lexington, NY

**Description:** This must-see mountain retreat oasis is only 15 minutes to Hunter Mountain and Windham Mt ski areas and near shopping! Home beautifully nestled on a 1.71-acre parcel down a dead-end country road. This well-maintained 3 plus BR, 2 Bath home boasts many amazing features including mountain views, impressive landscaping, 2 decks, and beautiful kitchen with granite countertops, maple cabinets, and stainless appliances. The LR has an open feel throughout with wood cathedral ceilings and a gas-fired fireplace. The large DR has sliders out to the first deck. On main level are 2 BR and 1 Bath. Upstairs BR suite with large fully tiled bathroom. Outside bedroom is a spacious loft overlooking the LR and DR. The above-ground basement area has a large family room and possible 4th BR. Motivated owners