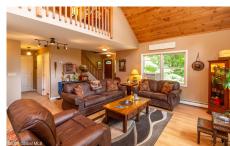

## MLS# - 202321078 - Price: \$549,900

86 Valley View Road, Lexington, NY

**Description:** This must-see mountain retreat oasis is only 15 minutes to Hunter Mountain and Windham Mt ski areas and near shopping! Home beautifully nestled on a 1.71-acre parcel down a dead-end country road. This well-maintained 3 plus BR, 2 Bath home boasts many amazing features including mountain views, impressive landscaping, 2 decks, and beautiful kitchen with granite countertops, maple cabinets, and stainless appliances. The LR has an open feel throughout with wood cathedral ceilings and a gas-fired fireplace. The large DR has sliders out to the first deck. On main level are 2 BR and 1 Bath. Upstairs BR suite with large fully tiled bathroom. Outside bedroom is a spacious loft overlooking the LR and DR. The above-ground basement area has a large family room and possible 4th BR. Motivated owners