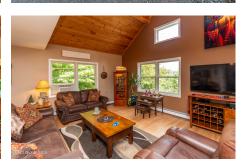

## MLS# - 202321078 - Price: \$549,900

86 Valley View Road, Lexington, NY

**Description:** This must-see mountain retreat oasis is only 15 minutes to Hunter Mountain and Windham Mt ski areas and near shopping! Home beautifully nestled on a 1.71-acre parcel down a dead-end country road. This well-maintained 3 plus BR, 2 Bath home boasts many amazing features including mountain views, impressive landscaping, 2 decks, and beautiful kitchen with granite countertops, maple cabinets, and stainless appliances. The LR has an open feel throughout with wood cathedral ceilings and a gas-fired fireplace. The large DR has sliders out to the first deck. On main level are 2 BR and 1 Bath. Upstairs BR suite with large fully tiled bathroom. Outside bedroom is a spacious loft overlooking the LR and DR. The above-ground basement area has a large family room and possible 4th BR. Motivated owners