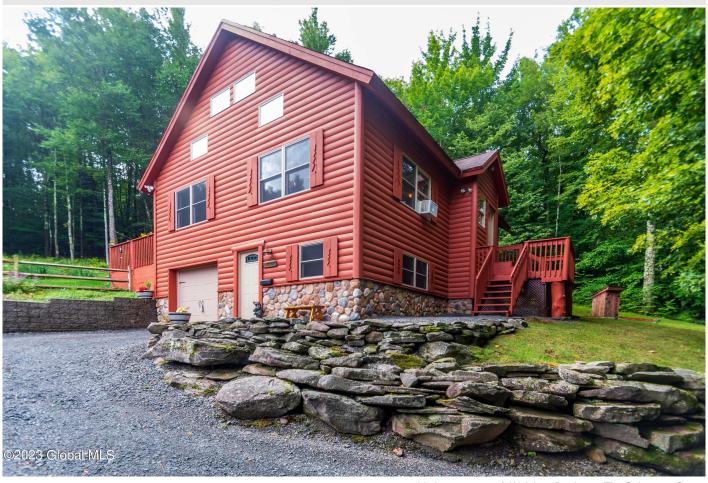

## MLS# - 202321078 - Price: \$549,900

86 Valley View Road, Lexington, NY

**Description:** This must-see mountain retreat oasis is only 15 minutes to Hunter Mountain and Windham Mt ski areas and near shopping! Home beautifully nestled on a 1.71-acre parcel down a dead-end country road. This well-maintained 3 plus BR, 2 Bath home boasts many amazing features including mountain views, impressive landscaping, 2 decks, and beautiful kitchen with granite countertops, maple cabinets, and stainless appliances. The LR has an open feel throughout with wood cathedral ceilings and a gas-fired fireplace. The large DR has sliders out to the first deck. On main level are 2 BR and 1 Bath. Upstairs BR suite with large fully tiled bathroom. Outside bedroom is a spacious loft overlooking the LR and DR. The above-ground basement area has a large family room and possible 4th BR. Motivated owners