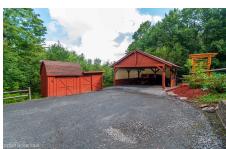

Bathrooms: 2 Full

Water: Drilled Well

Garage: 1

Exterior: Drywall, Log

Cooling: Window Unit(s)
Interior Features: Cathedral

Ceiling(s)

Property Type: Residential

School

District: Hunter-Tannersville

Sewer: Septic Tank

Property Style: Contemporary,

Log

Exterior Features: Garden

Parking Spaces: 3

Daniel Davies NYS Licensed Real Estate Broker GRI, ABR, RSPS,SRS,C2EX (518) 656-9068 dan@daviesrealty.net