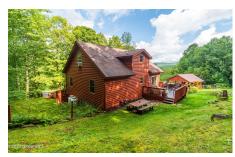

## MLS# - 202321078 - Price: \$549,900

86 Valley View Road, Lexington, NY

**Description:** This must-see mountain retreat oasis is only 15 minutes to Hunter Mountain and Windham Mt ski areas and near shopping! Home beautifully nestled on a 1.71-acre parcel down a dead-end country road. This well-maintained 3 plus BR, 2 Bath home boasts many amazing features including mountain views, impressive landscaping, 2 decks, and beautiful kitchen with granite countertops, maple cabinets, and stainless appliances. The LR has an open feel throughout with wood cathedral ceilings and a gas-fired fireplace. The large DR has sliders out to the first deck. On main level are 2 BR and 1 Bath. Upstairs BR suite with large fully tiled bathroom. Outside bedroom is a spacious loft overlooking the LR and DR. The above-ground basement area has a large family room and possible 4th BR. Motivated owners