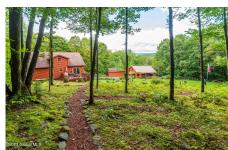

## MLS# - 202321078 - Price: \$549,900

86 Valley View Road, Lexington, NY

**Description:** This must-see mountain retreat oasis is only 15 minutes to Hunter Mountain and Windham Mt ski areas and near shopping! Home beautifully nestled on a 1.71-acre parcel down a dead-end country road. This well-maintained 3 plus BR, 2 Bath home boasts many amazing features including mountain views, impressive landscaping, 2 decks, and beautiful kitchen with granite countertops, maple cabinets, and stainless appliances. The LR has an open feel throughout with wood cathedral ceilings and a gas-fired fireplace. The large DR has sliders out to the first deck. On main level are 2 BR and 1 Bath. Upstairs BR suite with large fully tiled bathroom. Outside bedroom is a spacious loft overlooking the LR and DR. The above-ground basement area has a large family room and possible 4th BR. Motivated owners