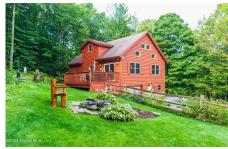

## MLS# - 202321078 - Price: \$549,900

86 Valley View Road, Lexington, NY

**Description:** This must-see mountain retreat oasis is only 15 minutes to Hunter Mountain and Windham Mt ski areas and near shopping! Home beautifully nestled on a 1.71-acre parcel down a dead-end country road. This well-maintained 3 plus BR, 2 Bath home boasts many amazing features including mountain views, impressive landscaping, 2 decks, and beautiful kitchen with granite countertops, maple cabinets, and stainless appliances. The LR has an open feel throughout with wood cathedral ceilings and a gas-fired fireplace. The large DR has sliders out to the first deck. On main level are 2 BR and 1 Bath. Upstairs BR suite with large fully tiled bathroom. Outside bedroom is a spacious loft overlooking the LR and DR. The above-ground basement area has a large family room and possible 4th BR. Motivated owners