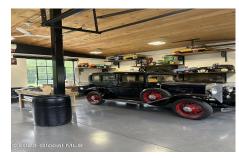

L 24 County Route 25, Hudson, NY

**Description:** Vintage never gets old! Vandenburgh's mechanical repair shop. SELLER will HOLD PAPER. Step back in time at this 1.5 acre building parcel located on a dead end street just 7 minutes to Hudson. Gorgeous 2 car garage, plus office, to store whatever you would like to show off to your friends and family! Mini split units heat and cool the space super efficiently. Town water available on the road. There was an old home on the property that was razed but still has its septic and well in place. Seller has not used these items so buyer would want to explore. The half bath in the garage is complete, just not connected to the old septic system. Possibilities are endless, and as far as your imagination can take you! Come be a part of something special happening in Columbia County.