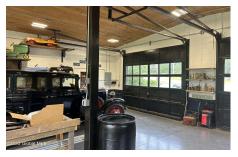

L 24 County Route 25, Hudson, NY

**Description:** Vintage never gets old! Vandenburgh's mechanical repair shop. SELLER will HOLD PAPER. Step back in time at this 1.5 acre building parcel located on a dead end street just 7 minutes to Hudson. Gorgeous 2 car garage, plus office, to store whatever you would like to show off to your friends and family! Mini split units heat and cool the space super efficiently. Town water available on the road. There was an old home on the property that was razed but still has its septic and well in place. Seller has not used these items so buyer would want to explore. The half bath in the garage is complete, just not connected to the old septic system. Possibilities are endless, and as far as your imagination can take you! Come be a part of something special happening in Columbia County.