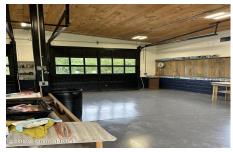

L 24 County Route 25, Hudson, NY

**Description:** Vintage never gets old! Vandenburgh's mechanical repair shop. SELLER will HOLD PAPER. Step back in time at this 1.5 acre building parcel located on a dead end street just 7 minutes to Hudson. Gorgeous 2 car garage, plus office, to store whatever you would like to show off to your friends and family! Mini split units heat and cool the space super efficiently. Town water available on the road. There was an old home on the property that was razed but still has its septic and well in place. Seller has not used these items so buyer would want to explore. The half bath in the garage is complete, just not connected to the old septic system. Possibilities are endless, and as far as your imagination can take you! Come be a part of something special happening in Columbia County.