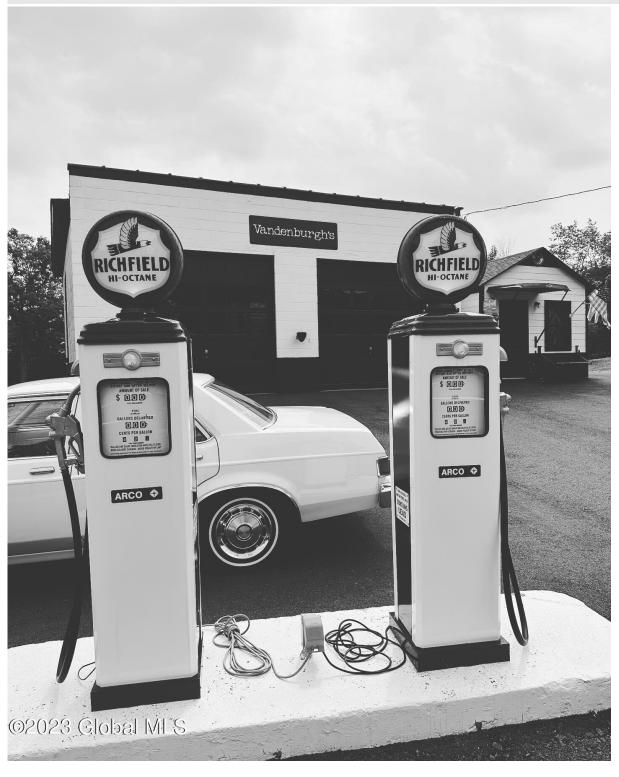

L 24 County Route 25, Hudson, NY

**Description:** Vintage never gets old! Vandenburgh's mechanical repair shop. SELLER will HOLD PAPER. Step back in time at this 1.5 acre building parcel located on a dead end street just 7 minutes to Hudson. Gorgeous 2 car garage, plus office, to store whatever you would like to show off to your friends and family! Mini split units heat and cool the space super efficiently. Town water available on the road. There was an old home on the property that was razed but still has its septic and well in place. Seller has not used these items so buyer would want to explore. The half bath in the garage is complete, just not connected to the old septic system. Possibilities are endless, and as far as your imagination can take you! Come be a part of something special happening in Columbia County.