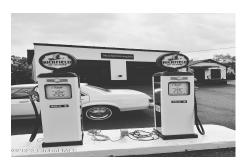

L 24 County Route 25, Hudson, NY

**Description:** Vintage never gets old! Vandenburgh's mechanical repair shop. SELLER will HOLD PAPER. Step back in time at this 1.5 acre building parcel located on a dead end street just 7 minutes to Hudson. Gorgeous 2 car garage, plus office, to store whatever you would like to show off to your friends and family! Mini split units heat and cool the space super efficiently. Town water available on the road. There was an old home on the property that was razed but still has its septic and well in place. Seller has not used these items so buyer would want to explore. The half bath in the garage is complete, just not connected to the old septic system. Possibilities are endless, and as far as your imagination can take you! Come be a part of something special happening in Columbia County.