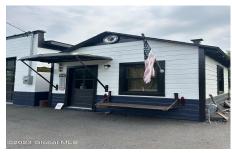

L 24 County Route 25, Hudson, NY

**Description:** Vintage never gets old! Vandenburgh's mechanical repair shop. SELLER will HOLD PAPER. Step back in time at this 1.5 acre building parcel located on a dead end street just 7 minutes to Hudson. Gorgeous 2 car garage, plus office, to store whatever you would like to show off to your friends and family! Mini split units heat and cool the space super efficiently. Town water available on the road. There was an old home on the property that was razed but still has its septic and well in place. Seller has not used these items so buyer would want to explore. The half bath in the garage is complete, just not connected to the old septic system. Possibilities are endless, and as far as your imagination can take you! Come be a part of something special happening in Columbia County.