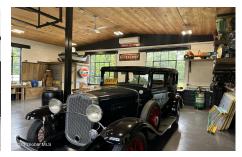

L 24 County Route 25, Hudson, NY

**Description:** Vintage never gets old! Vandenburgh's mechanical repair shop. SELLER will HOLD PAPER. Step back in time at this 1.5 acre building parcel located on a dead end street just 7 minutes to Hudson. Gorgeous 2 car garage, plus office, to store whatever you would like to show off to your friends and family! Mini split units heat and cool the space super efficiently. Town water available on the road. There was an old home on the property that was razed but still has its septic and well in place. Seller has not used these items so buyer would want to explore. The half bath in the garage is complete, just not connected to the old septic system. Possibilities are endless, and as far as your imagination can take you! Come be a part of something special happening in Columbia County.