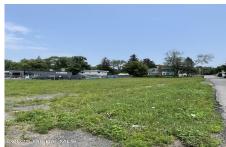

## MLS# - 202320963 - Price: \$480,000

1169 Central Avenue, Albany, NY

**Description:** Not many opportunities left to develop your vision in this prime area of Albany. With over 100 feet of road frontage on this 0.4 acre lot, this parcel of land can transform into many possibilities. Lot is flat and has been cleared. High traffic area, close to Restaurants, shops, malls, and much more. Development drawings and apploved to construct documents from 2021 (valued at nearly \$200,000) are available upon request.