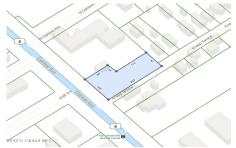

## MLS# - 202320963 - Price: \$480,000

1169 Central Avenue, Albany, NY

**Description:** Not many opportunities left to develop your vision in this prime area of Albany. With over 100 feet of road frontage on this 0.4 acre lot, this parcel of land can transform into many possibilities. Lot is flat and has been cleared. High traffic area, close to Restaurants, shops, malls, and much more. Development drawings and apploved to construct documents from 2021 (valued at nearly \$200,000) are available upon request.

Acres: 0.4
School District: Albany

Sewer: Public Sewer

Town:

Town: Colonie

Property Type: Land

Water: Public

Estimated Taxes: \$2,707

County: Albany