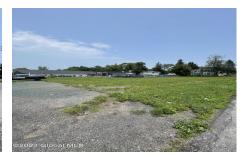

## MLS# - 202320963 - Price: \$480,000

1169 Central Avenue, Albany, NY

**Description:** Not many opportunities left to develop your vision in this prime area of Albany. With over 100 feet of road frontage on this 0.4 acre lot, this parcel of land can transform into many possibilities. Lot is flat and has been cleared. High traffic area, close to Restaurants, shops, malls, and much more. Development drawings and apploved to construct documents from 2021 (valued at nearly \$200,000) are available upon request.