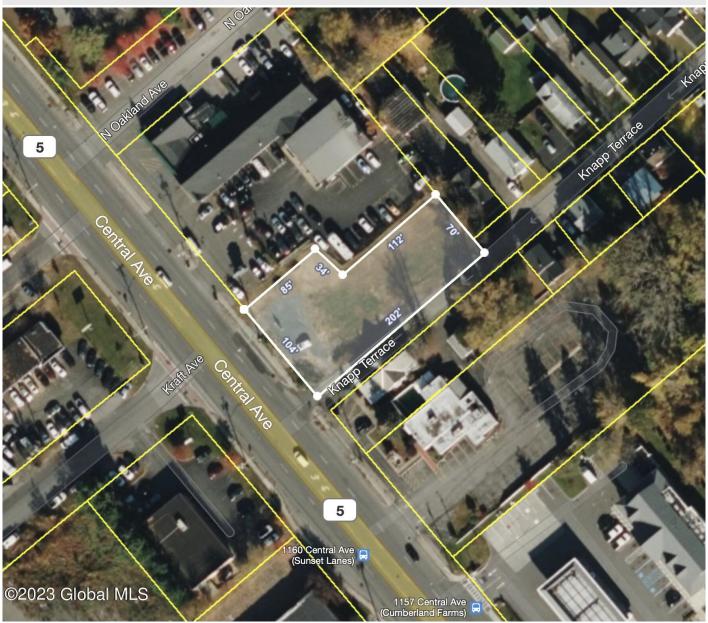

## MLS# - 202320963 - Price: \$480,000

1169 Central Avenue, Albany, NY

**Description:** Not many opportunities left to develop your vision in this prime area of Albany. With over 100 feet of road frontage on this 0.4 acre lot, this parcel of land can transform into many possibilities. Lot is flat and has been cleared. High traffic area, close to Restaurants, shops, malls, and much more. Development drawings and apploved to construct documents from 2021 (valued at nearly \$200,000) are available upon request.

Acres: 0.4
School District: Albany

Sewer: Public Sewer

Town:

Town: Colonie

Property Type: Land

Water: Public

Estimated Taxes: \$2,707

County: Albany