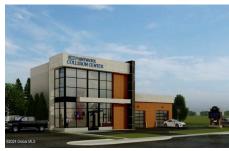

## MLS# - 202320963 - Price: \$480,000

1169 Central Avenue, Albany, NY

**Description:** Not many opportunities left to develop your vision in this prime area of Albany. With over 100 feet of road frontage on this 0.4 acre lot, this parcel of land can transform into many possibilities. Lot is flat and has been cleared. High traffic area, close to Restaurants, shops, malls, and much more. Development drawings and apploved to construct documents from 2021 (valued at nearly \$200,000) are available upon request.