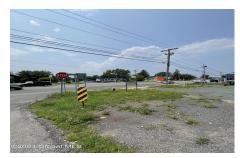

## MLS# - 202320963 - Price: \$480,000

1169 Central Avenue, Albany, NY

**Description:** Not many opportunities left to develop your vision in this prime area of Albany. With over 100 feet of road frontage on this 0.4 acre lot, this parcel of land can transform into many possibilities. Lot is flat and has been cleared. High traffic area, close to Restaurants, shops, malls, and much more. Development drawings and apploved to construct documents from 2021 (valued at nearly \$200,000) are available upon request.

Acres: 0.4
School District: Albany

Sewer: Public Sewer

Town:

Town: Colonie

Property Type: Land

Water: Public

Estimated Taxes: \$2,707

County: Albany