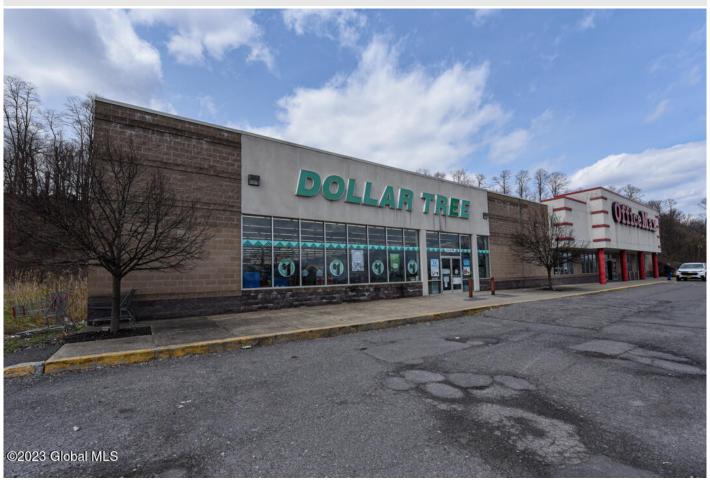

## MLS# - 202320945 - Price: \$2,150,000 78 W Campbell Road, Schenectady, NY

**Description:** Investment opportunity in Schermerhorn Hollow Village. Located next to BJ's Warehouse. Current tenant is Dollar Tree with triple net lease. NEW 7 YEAR LEASE IN PLACE THROUGH 2030 WITH 2 RENEWAL OPTIONS! Excellent accessibility from I890. Traffic Count: 20,000+ AADT. Located directly across from VIA Port Rotterdam. New York State offices with 800+ employees is adjacent. Less than a mile from GE plant. Site offers municipal water/sewer, fiber. Can be sold with other adjacent properties in the plaza. Plenty of parking with great visibility. Priced at a 5% cap rate.

Acres: 1

Property Type: Commercial

Water: Public
Basement: Slab
Cooling: Central Air

**Above Ground Square** 

Feet: 15470

School District: Schalmont

Sewer: Public Sewer Exterior: Block, Stucco Parking Spaces: 471 Town: Rotterdam