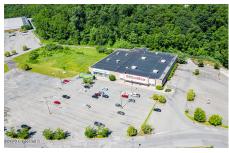

## MLS# - 202320945 - Price: \$2,150,000 78 W Campbell Road, Schenectady, NY

**Description:** Investment opportunity in Schermerhorn Hollow Village. Located next to BJ's Warehouse. Current tenant is Dollar Tree with triple net lease. NEW 7 YEAR LEASE IN PLACE THROUGH 2030 WITH 2 RENEWAL OPTIONS! Excellent accessibility from I890. Traffic Count: 20,000+ AADT. Located directly across from VIA Port Rotterdam. New York State offices with 800+ employees is adjacent. Less than a mile from GE plant. Site offers municipal water/sewer, fiber. Can be sold with other adjacent properties in the plaza. Plenty of parking with great visibility. Priced at a 5% cap rate.

Acres: 1

Property Type: Commercial

Water: Public
Basement: Slab
Cooling: Central Air

**Above Ground Square** 

Feet: 15470

School District: Schalmont

Sewer: Public Sewer Exterior: Block, Stucco Parking Spaces: 471 Town: Rotterdam