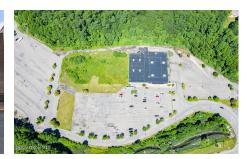

## MLS# - 202320945 - Price: \$2,150,000 78 W Campbell Road, Schenectady, NY

**Description:** Investment opportunity in Schermerhorn Hollow Village. Located next to BJ's Warehouse. Current tenant is Dollar Tree with triple net lease. NEW 7 YEAR LEASE IN PLACE THROUGH 2030 WITH 2 RENEWAL OPTIONS! Excellent accessibility from I890. Traffic Count: 20,000+ AADT. Located directly across from VIA Port Rotterdam. New York State offices with 800+ employees is adjacent. Less than a mile from GE plant. Site offers municipal water/sewer, fiber. Can be sold with other adjacent properties in the plaza. Plenty of parking with great visibility. Priced at a 5% cap rate.

Acres: 1

Property Type: Commercial

Water: Public
Basement: Slab
Cooling: Central Air

**Above Ground Square** 

Feet: 15470

School District: Schalmont

Sewer: Public Sewer Exterior: Block, Stucco Parking Spaces: 471 Town: Rotterdam