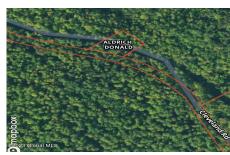

MLS# - 202320936 - Price: \$25,000

0 Cleveland Road, Indian Lake, NY

**Description:** Perfect opportunity to own a piece of the Adirondacks. This parcel is close to the Siamese Ponds Wilderness Area with miles of trails in addition to Garnet Hill Lodge cross country ski and mountain bike trails. Whitewater rafting is just down the road and GORE & Whiteface Mountains are also close by. Minutes to historic North Creek. Call to view this property today!

Acres: 0.95

School District: Indian Lake

Sewer: None

Town: Indian Lake

County: Hamilton

Estimated Taxes: \$290

Property Type: Land

Water: None