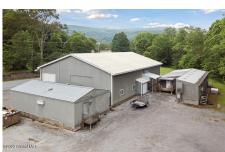

## MLS# - 202320933 - Price: \$975,000

125 Creamery Road, Blenheim, NY

**Description:** Remarkable Commercial/residential property. 11,000 Sq ft high end building with several additional commercial buildings on site plus a home. Most recently used as a pharmaceutical company. The 1800 Sq Ft home was built in 2010 and is handicap accessible it offers 3 bedrooms 2 full baths and large eat in kitchen and separate office. This property cant be explained it must be viewed to appreciate all it entails. This can be used in many ways and its sits beautifully on the Schoharie creek ( not in flood zone) This sale can also include a second beautiful home (137 Creamery) next door for an additional 269,000. Call today to schedule qualified buyers only.