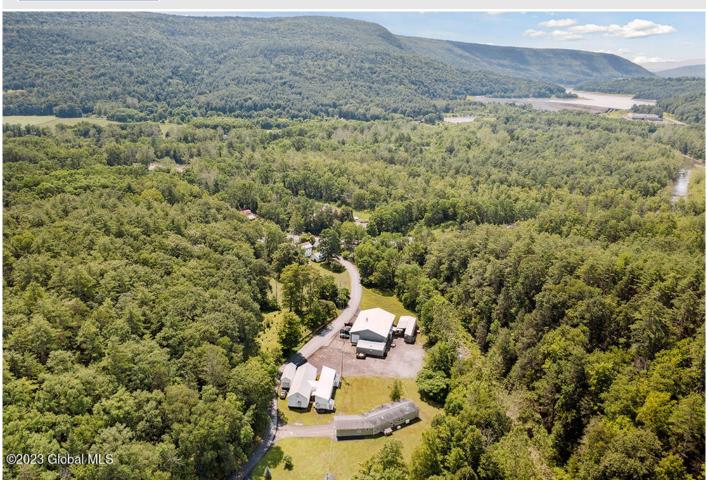

## MLS# - 202320933 - Price: \$975,000

125 Creamery Road, Blenheim, NY

**Description:** Remarkable Commercial/residential property. 11,000 Sq ft high end building with several additional commercial buildings on site plus a home. Most recently used as a pharmaceutical company. The 1800 Sq Ft home was built in 2010 and is handicap accessible it offers 3 bedrooms 2 full baths and large eat in kitchen and separate office. This property cant be explained it must be viewed to appreciate all it entails. This can be used in many ways and its sits beautifully on the Schoharie creek ( not in flood zone) This sale can also include a second beautiful home (137 Creamery) next door for an additional 269,000. Call today to schedule qualified buyers only.