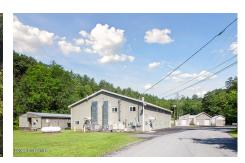

## MLS# - 202320933 - Price: \$975,000

125 Creamery Road, Blenheim, NY

**Description:** Remarkable Commercial/residential property. 11,000 Sq ft high end building with several additional commercial buildings on site plus a home. Most recently used as a pharmaceutical company. The 1800 Sq Ft home was built in 2010 and is handicap accessible it offers 3 bedrooms 2 full baths and large eat in kitchen and separate office. This property cant be explained it must be viewed to appreciate all it entails. This can be used in many ways and its sits beautifully on the Schoharie creek ( not in flood zone) This sale can also include a second beautiful home (137 Creamery) next door for an additional 269,000. Call today to schedule qualified buyers only.