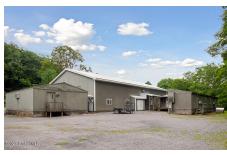

## MLS# - 202320933 - Price: \$975,000

125 Creamery Road, Blenheim, NY

**Description:** Remarkable Commercial/residential property. 11,000 Sq ft high end building with several additional commercial buildings on site plus a home. Most recently used as a pharmaceutical company. The 1800 Sq Ft home was built in 2010 and is handicap accessible it offers 3 bedrooms 2 full baths and large eat in kitchen and separate office. This property cant be explained it must be viewed to appreciate all it entails. This can be used in many ways and its sits beautifully on the Schoharie creek ( not in flood zone) This sale can also include a second beautiful home (137 Creamery) next door for an additional 269,000. Call today to schedule qualified buyers only.