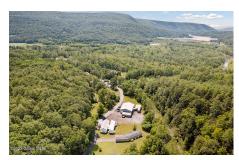

## MLS# - 202320933 - Price: \$975,000

125 Creamery Road, Blenheim, NY

**Description:** Remarkable Commercial/residential property. 11,000 Sq ft high end building with several additional commercial buildings on site plus a home. Most recently used as a pharmaceutical company. The 1800 Sq Ft home was built in 2010 and is handicap accessible it offers 3 bedrooms 2 full baths and large eat in kitchen and separate office. This property cant be explained it must be viewed to appreciate all it entails. This can be used in many ways and its sits beautifully on the Schoharie creek ( not in flood zone) This sale can also include a second beautiful home (137 Creamery) next door for an additional 269,000. Call today to schedule qualified buyers only.