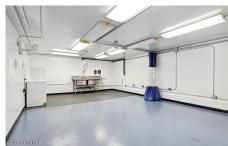

## MLS# - 202320933 - Price: \$975,000

125 Creamery Road, Blenheim, NY

**Description:** Remarkable Commercial/residential property. 11,000 Sq ft high end building with several additional commercial buildings on site plus a home. Most recently used as a pharmaceutical company. The 1800 Sq Ft home was built in 2010 and is handicap accessible it offers 3 bedrooms 2 full baths and large eat in kitchen and separate office. This property cant be explained it must be viewed to appreciate all it entails. This can be used in many ways and its sits beautifully on the Schoharie creek ( not in flood zone) This sale can also include a second beautiful home (137 Creamery) next door for an additional 269,000. Call today to schedule qualified buyers only.

Acres: 2.25

Property Type: Commercial

Lake/River: Schoharie Creek

**Heat:** Ductless, Forced Air, Propane Tank Leased

Exterior: Frame, Metal Siding, Steel Beam, Vinyl Siding Cooling: Central Air **Above Ground Square** 

Feet: 11000

School

District: Gilboa-Conesville

Water: Shared Well

**Property Style:** Office, Multiple Dwelling Unit, Manufactured,

Commercial

**Exterior Features:** Lighting

Parking Spaces: 30