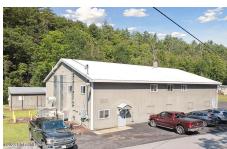

## MLS# - 202320933 - Price: \$975,000

125 Creamery Road, Blenheim, NY

**Description:** Remarkable Commercial/residential property. 11,000 Sq ft high end building with several additional commercial buildings on site plus a home. Most recently used as a pharmaceutical company. The 1800 Sq Ft home was built in 2010 and is handicap accessible it offers 3 bedrooms 2 full baths and large eat in kitchen and separate office. This property cant be explained it must be viewed to appreciate all it entails. This can be used in many ways and its sits beautifully on the Schoharie creek ( not in flood zone) This sale can also include a second beautiful home (137 Creamery) next door for an additional 269,000. Call today to schedule qualified buyers only.