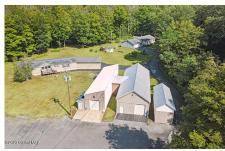

## MLS# - 202320933 - Price: \$975,000

125 Creamery Road, Blenheim, NY

**Description:** Remarkable Commercial/residential property. 11,000 Sq ft high end building with several additional commercial buildings on site plus a home. Most recently used as a pharmaceutical company. The 1800 Sq Ft home was built in 2010 and is handicap accessible it offers 3 bedrooms 2 full baths and large eat in kitchen and separate office. This property cant be explained it must be viewed to appreciate all it entails. This can be used in many ways and its sits beautifully on the Schoharie creek ( not in flood zone) This sale can also include a second beautiful home (137 Creamery) next door for an additional 269,000. Call today to schedule qualified buyers only.