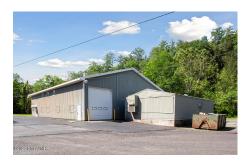

## MLS# - 202320933 - Price: \$975,000

125 Creamery Road, Blenheim, NY

**Description:** Remarkable Commercial/residential property. 11,000 Sq ft high end building with several additional commercial buildings on site plus a home. Most recently used as a pharmaceutical company. The 1800 Sq Ft home was built in 2010 and is handicap accessible it offers 3 bedrooms 2 full baths and large eat in kitchen and separate office. This property cant be explained it must be viewed to appreciate all it entails. This can be used in many ways and its sits beautifully on the Schoharie creek ( not in flood zone) This sale can also include a second beautiful home (137 Creamery) next door for an additional 269,000. Call today to schedule qualified buyers only.