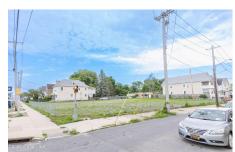

## MLS# - 202320930 - Price: \$225,000

1452 State Street, Schenectady, NY

**Description:** LOCATION LOCATION! Come check out this 10,880 sq ft commercial lot. Located on State St in the heart of Schenectady. This lot is completely fenced in, cleared and ready to build with 220 amp electricity in the garage. It is a great space in a desirable commercial location. Call to schedule private showing.

Acres: 0.25

School District: Schenectady

Sewer: Public Sewer

Town: Schenectady

Estimated Taxes: \$1,076
County: Schenectady

Property Type: Land

Water: Public

Zoning: Commercial