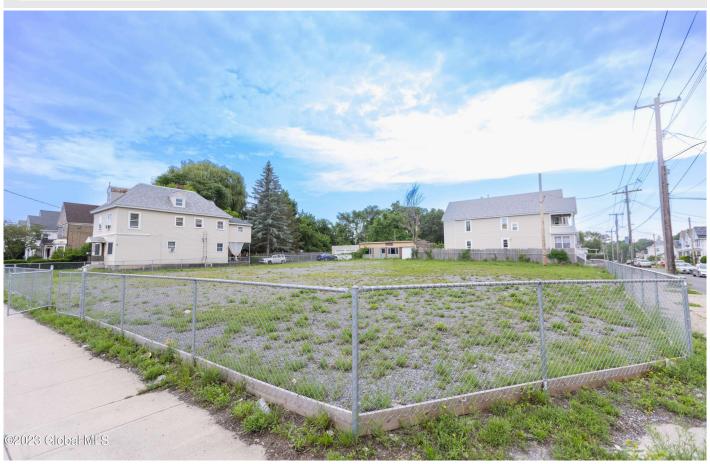

## MLS# - 202320930 - Price: \$225,000

1452 State Street, Schenectady, NY

**Description:** LOCATION LOCATION! Come check out this 10,880 sq ft commercial lot. Located on State St in the heart of Schenectady. This lot is completely fenced in, cleared and ready to build with 220 amp electricity in the garage. It is a great space in a desirable commercial location. Call to schedule private showing.

Acres: 0.25

School District: Schenectady

Sewer: Public Sewer

Town: Schenectady

Estimated Taxes: \$1,076
County: Schenectady

Property Type: Land

Water: Public

Zoning: Commercial