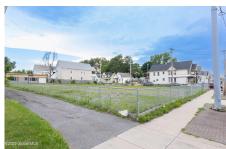

## MLS# - 202320930 - Price: \$225,000

1452 State Street, Schenectady, NY

**Description:** LOCATION LOCATION! Come check out this 10,880 sq ft commercial lot. Located on State St in the heart of Schenectady. This lot is completely fenced in, cleared and ready to build with 220 amp electricity in the garage. It is a great space in a desirable commercial location. Call to schedule private showing.

Acres: 0.25

School District: Schenectady

Sewer: Public Sewer

Town: Schenectady

Estimated Taxes: \$1,076
County: Schenectady

Property Type: Land

Water: Public

Zoning: Commercial