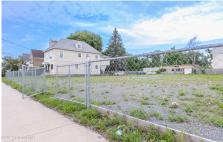

## MLS# - 202320930 - Price: \$225,000

1452 State Street, Schenectady, NY

**Description:** LOCATION LOCATION! Come check out this 10,880 sq ft commercial lot. Located on State St in the heart of Schenectady. This lot is completely fenced in, cleared and ready to build with 220 amp electricity in the garage. It is a great space in a desirable commercial location. Call to schedule private showing.

Acres: 0.25

School District: Schenectady

Sewer: Public Sewer

Town: Schenectady

Estimated Taxes: \$1,076
County: Schenectady

Property Type: Land

Water: Public

Zoning: Commercial