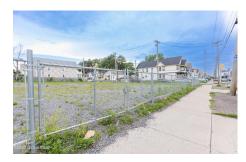

## MLS# - 202320930 - Price: \$225,000

1452 State Street, Schenectady, NY

**Description:** LOCATION LOCATION! Come check out this 10,880 sq ft commercial lot. Located on State St in the heart of Schenectady. This lot is completely fenced in, cleared and ready to build with 220 amp electricity in the garage. It is a great space in a desirable commercial location. Call to schedule private showing.

Acres: 0.25

School District: Schenectady

Sewer: Public Sewer

Town: Schenectady

Estimated Taxes: \$1,076
County: Schenectady

Property Type: Land

Water: Public

Zoning: Commercial