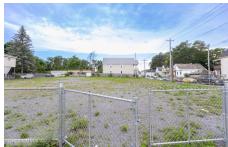

## MLS# - 202320930 - Price: \$225,000

1452 State Street, Schenectady, NY

**Description:** LOCATION LOCATION! Come check out this 10,880 sq ft commercial lot. Located on State St in the heart of Schenectady. This lot is completely fenced in, cleared and ready to build with 220 amp electricity in the garage. It is a great space in a desirable commercial location. Call to schedule private showing.

Acres: 0.25

School District: Schenectady

Sewer: Public Sewer

Town: Schenectady

Estimated Taxes: \$1,076
County: Schenectady

Property Type: Land

Water: Public

Zoning: Commercial