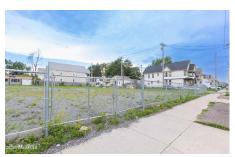

## MLS# - 202320930 - Price: \$225,000

1452 State Street, Schenectady, NY

**Description:** LOCATION LOCATION! Come check out this 10,880 sq ft commercial lot. Located on State St in the heart of Schenectady. This lot is completely fenced in, cleared and ready to build with 220 amp electricity in the garage. It is a great space in a desirable commercial location. Call to schedule private showing.

Acres: 0.25

School District: Schenectady

Sewer: Public Sewer

Town: Schenectady

Estimated Taxes: \$1,076
County: Schenectady

Property Type: Land

Water: Public

Zoning: Commercial