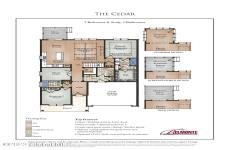

| Acres: 0.21                   |
|-------------------------------|
| Bedrooms: 2                   |
| Water: Public                 |
| Garage: 2                     |
| Exterior: Stone, Vinyl Siding |
| Cooling: Central Air          |

Town: Wilton Bathrooms: 2 Full Sewer: Public Sewer Property Style: Townhouse Exterior Features: Lighting Parking Spaces: 4 Property Type: Residential

School District: Saratoga Springs

Heat: Natural Gas Basement: Full

County: Saratoga

Interior Features: High Speed Internet, Solid Surface Counters, Walk-In Closet(s), Kitchen Island

Daniel Davies NYS Licensed Real Estate Broker GRI, ABR, RSPS,SRS,C2EX (518) 656-9068 dan@daviesrealty.net