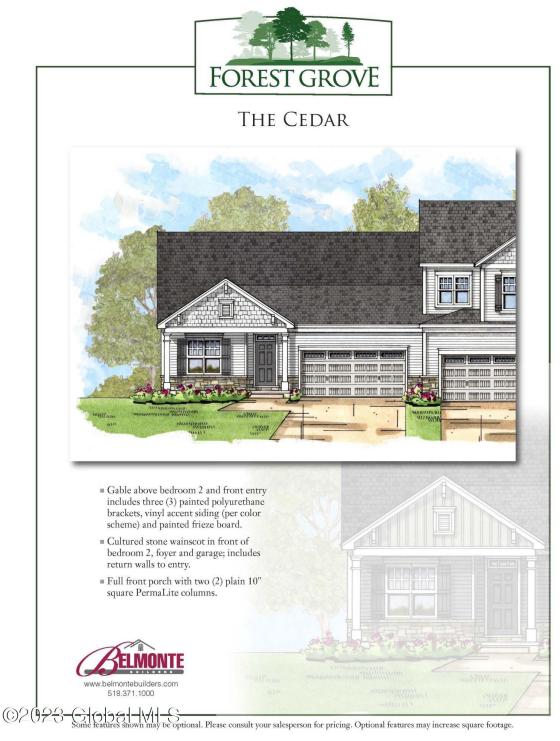

## MLS# - 202320919 - Price: \$509,900

23 Daintree Drive, Saratoga Springs, NY

**Description:** Brand New Saratoga's 'FOREST GROVE community', to be built - Belmonte Builders. This amazing new-home community has something for everyone ranging from maintenance free twin homes to single family homes. Offering 300+ home sites. Many floor plans to choose from - Ranches, first floor master suites, traditional styles and twin homes. Amenities include outdoor pool & pavilion, community center w/athletic facility, pickle ball courts, dog park and walking trails Pricing begins in the Low %00's. Lot premiums may apply. Low Wilton Taxes. Twin homes are maintenance free living. A 10x10 deck is provided for outdoor entertaining. Registration policy.

| Acres: 0.21                   |
|-------------------------------|
| Bedrooms: 2                   |
| Water: Public                 |
| Garage: 2                     |
| Exterior: Stone, Vinyl Siding |
| Cooling: Central Air          |

Town: Wilton Bathrooms: 2 Full Sewer: Public Sewer Property Style: Townhouse Exterior Features: Lighting Parking Spaces: 4 Property Type: Residential

School District: Saratoga Springs

Heat: Natural Gas Basement: Full

County: Saratoga

Interior Features: High Speed Internet, Solid Surface Counters, Walk-In Closet(s), Kitchen Island

Daniel Davies NYS Licensed Real Estate Broker GRI, ABR, RSPS,SRS,C2EX (518) 656-9068 dan@daviesrealty.net