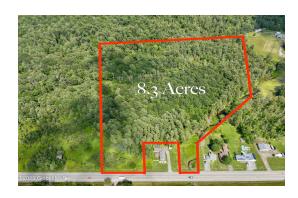

## **MLS# - 202320889 - Price: \$149,000** L34.1 State Highway 30 , Amsterdam, NY

**Description:** Prime property situated in the Broadalbin Perth School District. This oversized 8.3 Acre lot allows you to create your own estate surrounded by woods, but still have easy access to everyday needs. Over 200 feet of frontage on route 30. Property is currently zoned residential.

Acres: 8.3 Town: Perth

**School District**: Broadalbin-Perth **Estimated Taxes**: \$1,502

Sewer: None County: Fulton

Property Type: Land

Water: None

Daniel Davies NYS Licensed Real Estate Broker GRI, ABR, RSPS,SRS,C2EX (518) 656-9068 dan@daviesrealty.net