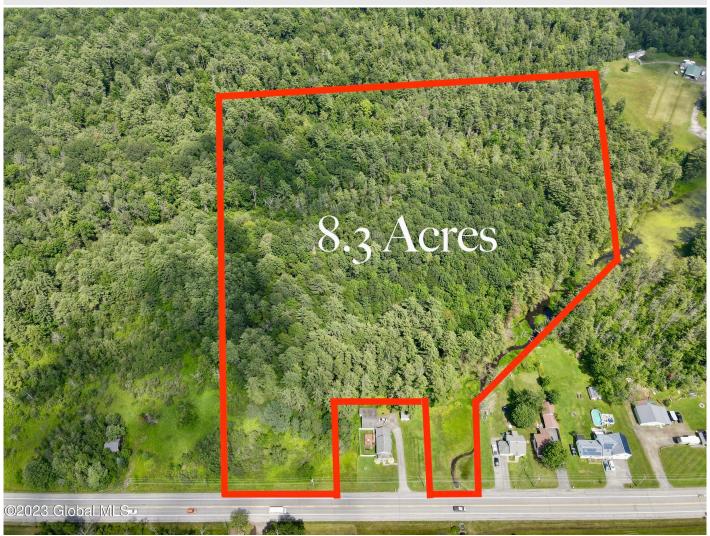

## **MLS# - 202320889 - Price: \$149,000** L34.1 State Highway 30 , Amsterdam, NY

**Description:** Prime property situated in the Broadalbin Perth School District. This oversized 8.3 Acre lot allows you to create your own estate surrounded by woods, but still have easy access to everyday needs. Over 200 feet of frontage on route 30. Property is currently zoned residential.

Acres: 8.3 Town: Perth

**School District**: Broadalbin-Perth **Estimated Taxes**: \$1,502

Sewer: None County: Fulton

Property Type: Land

Water: None

Daniel Davies NYS Licensed Real Estate Broker GRI, ABR, RSPS,SRS,C2EX (518) 656-9068 dan@daviesrealty.net