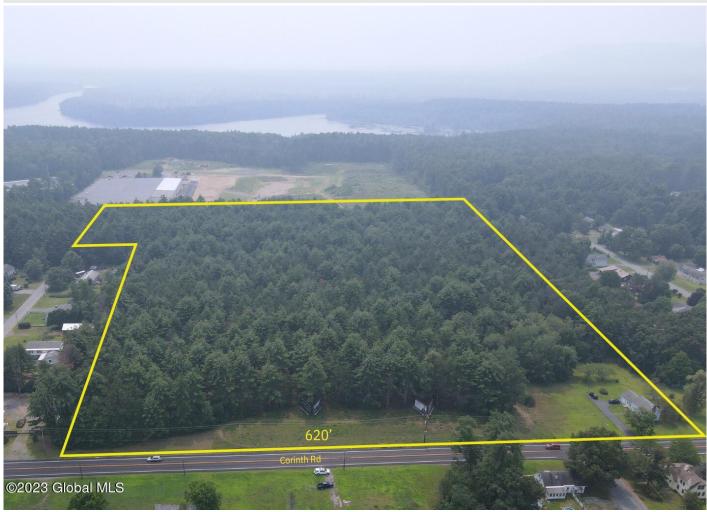

## MLS# - 202320888 - Price: \$2,075,000

377 Corinth Road, Queensbury, NY

**Description:** 22.20 Acres with 620' of frontage on Corinth Rd. Zoned light Industrial/Commercial. Two minutes from exit 18 on I-87, municipal water, and sewer. Ideal location for major business that needs quick access to the Northway. Great parcel for a developer to subdivide into lots for commercial or light industrial use. See broker for additional details.