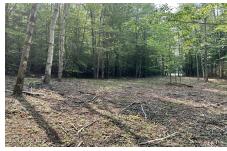

## **MLS# - 202320885 - Price: \$30,000** 372 Dyken Pond Road, Petersburgh, NY

**Description:** Great wooded 2.52 acres, close to Dyken Pond with lots of road frontage. Buildable parcel with survey and septic permits on hand. Come build your dream home or getaway cottage where fishing and boating is just around the corner. Lot is partially cleared and wooded for privacy. Convenient to State Parks(Grafton and Cherry Plain), Vermont and Massachusetts. 30 mins to skiing(Jiminy Peak), close to NYS snowmobile trails. Quick commute to Albany/Troy. This is a remarkable opportunity to embrace nature's beauty and embark on a journey of boundless possibilities. Agent must accompany buyers when viewing the property.