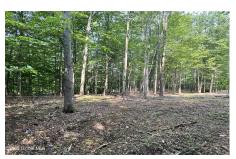

## **MLS# - 202320885 - Price: \$30,000** 372 Dyken Pond Road, Petersburgh, NY

**Description:** Great wooded 2.52 acres, close to Dyken Pond with lots of road frontage. Buildable parcel with survey and septic permits on hand. Come build your dream home or getaway cottage where fishing and boating is just around the corner. Lot is partially cleared and wooded for privacy. Convenient to State Parks(Grafton and Cherry Plain), Vermont and Massachusetts. 30 mins to skiing(Jiminy Peak), close to NYS snowmobile trails. Quick commute to Albany/Troy. This is a remarkable opportunity to embrace nature's beauty and embark on a journey of boundless possibilities. Agent must accompany buyers when viewing the property.