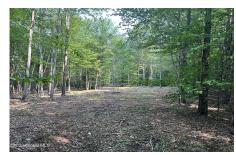

## **MLS# - 202320885 - Price: \$30,000** 372 Dyken Pond Road, Petersburgh, NY

**Description:** Great wooded 2.52 acres, close to Dyken Pond with lots of road frontage. Buildable parcel with survey and septic permits on hand. Come build your dream home or getaway cottage where fishing and boating is just around the corner. Lot is partially cleared and wooded for privacy. Convenient to State Parks(Grafton and Cherry Plain), Vermont and Massachusetts. 30 mins to skiing(Jiminy Peak), close to NYS snowmobile trails. Quick commute to Albany/Troy. This is a remarkable opportunity to embrace nature's beauty and embark on a journey of boundless possibilities. Agent must accompany buyers when viewing the property.