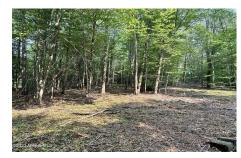

## **MLS# - 202320885 - Price: \$30,000** 372 Dyken Pond Road, Petersburgh, NY

**Description:** Great wooded 2.52 acres, close to Dyken Pond with lots of road frontage. Buildable parcel with survey and septic permits on hand. Come build your dream home or getaway cottage where fishing and boating is just around the corner. Lot is partially cleared and wooded for privacy. Convenient to State Parks(Grafton and Cherry Plain), Vermont and Massachusetts. 30 mins to skiing(Jiminy Peak), close to NYS snowmobile trails. Quick commute to Albany/Troy. This is a remarkable opportunity to embrace nature's beauty and embark on a journey of boundless possibilities. Agent must accompany buyers when viewing the property.