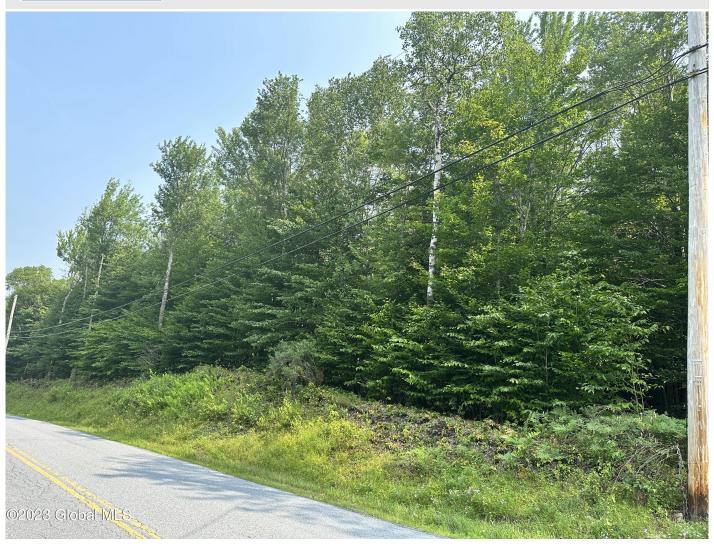

## **MLS# - 202320885 - Price: \$30,000** 372 Dyken Pond Road, Petersburgh, NY

**Description:** Great wooded 2.52 acres, close to Dyken Pond with lots of road frontage. Buildable parcel with survey and septic permits on hand. Come build your dream home or getaway cottage where fishing and boating is just around the corner. Lot is partially cleared and wooded for privacy. Convenient to State Parks(Grafton and Cherry Plain), Vermont and Massachusetts. 30 mins to skiing(Jiminy Peak), close to NYS snowmobile trails. Quick commute to Albany/Troy. This is a remarkable opportunity to embrace nature's beauty and embark on a journey of boundless possibilities. Agent must accompany buyers when viewing the property.