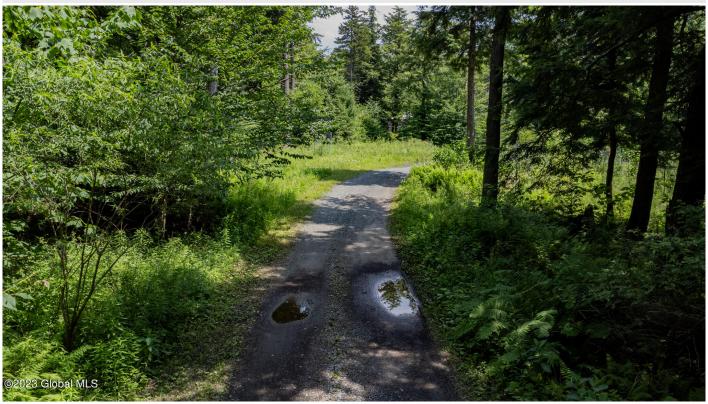

## **MLS# - 202320863 - Price: \$325,000** 350 Woodworth Lake Road, Gloversville, NY

**Description:** 130 acres with 1/2 mile of lake frontage. Unique opportunity to own picturesque Adirondack property. Managed through the 480A forestry program, this property offers significant timber value and the added benefit of a huge tax reduction. Privacy is key here. Only 3 neighbors on Hines pond and with the added benefit of access to woodworth lake. Both lakes are private and are for use by association members and their friends and family only. Property falls within the guidelines of the Adirondack Preserve Association so all the rules apply. No motor boats on either lake. Property consists of two adjoining parcels. SBL 102.-4-13 included in sale. Owner is licensed real estate agent.