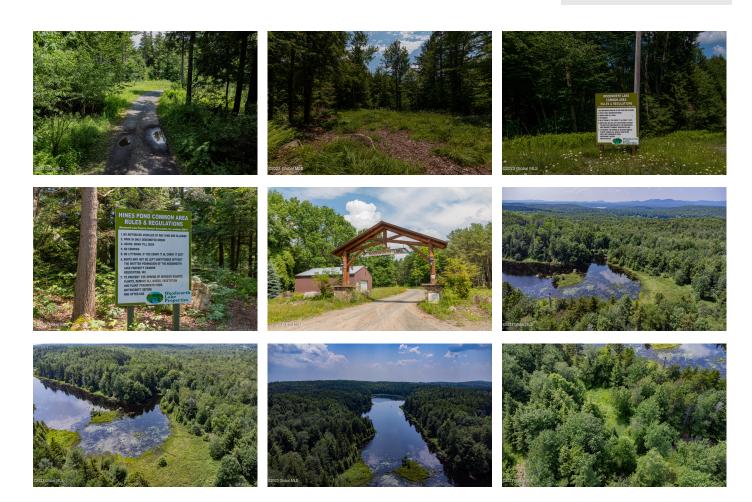

## **MLS# - 202320863 - Price: \$325,000** 350 Woodworth Lake Road, Gloversville, NY

**Description:** 130 acres with 1/2 mile of lake frontage. Unique opportunity to own picturesque Adirondack property. Managed through the 480A forestry program, this property offers significant timber value and the added benefit of a huge tax reduction. Privacy is key here. Only 3 neighbors on Hines pond and with the added benefit of access to woodworth lake. Both lakes are private and are for use by association members and their friends and family only. Property falls within the guidelines of the Adirondack Preserve Association so all the rules apply. No motor boats on either lake. Property consists of two adjoining parcels. SBL 102.-4-13 included in sale. Owner is licensed real estate agent.