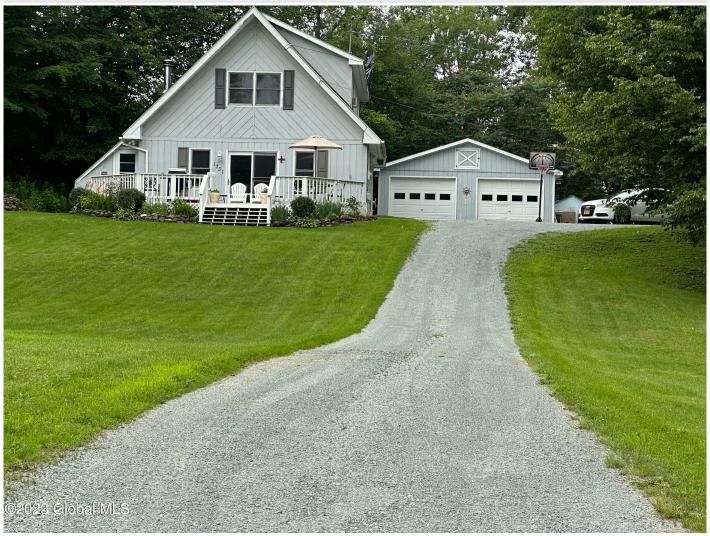

## **MLS# - 202320846 - Price: \$279,900** 1731 County Route 21 , Whitehall, NY

**Description:** Nicely maintained Cape with a two car garage and deeded lake access to Mirror Lake, a short walk away on the other side of the road. Home located minutes away from Vermont, Whitehall and Lake George. Beautiful front deck ideal for entertaining in the summer months. Owner willing to leave most furnishings. Beautiful front lawn and an amazing black walnut tree near the driveway entrance. Swimming and boats without electric or gas motors and less than 16' in length are allowed on beautiful Mirror Lake. This 3 bedroom - two bath home will be ideal for year round enjoyment. Ski or snowboard in Vermont or New York. Spectrum cable now at home for high speed internet access and TV.

Acres: 0.74 Bedrooms: 3

Estimated Taxes: \$2,638

Sewer: Septic Tank

Property Style: Cape Cod County: Washington

Interior Features: High Speed

Internet, Other

Town: Hampton
Bathrooms: 2 Full

Lake/River: Mirror Lake
Heat: Baseboard, Electric, Wood,

Wood Stove

Basement: None
Cooling: Window Unit(s)

Property Type: Residential School District: Whitehall

Water: Drilled Well

Garage: 2

Exterior: Wood Siding

Parking Spaces: 9

Daniel Davies NYS Licensed Real Estate Broker GRI, ABR, RSPS,SRS,C2EX (518) 656-9068 dan@daviesrealty.net