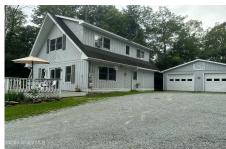

## **MLS# - 202320846 - Price: \$279,900** 1731 County Route 21 , Whitehall, NY

**Description:** Nicely maintained Cape with a two car garage and deeded lake access to Mirror Lake, a short walk away on the other side of the road. Home located minutes away from Vermont, Whitehall and Lake George. Beautiful front deck ideal for entertaining in the summer months. Owner willing to leave most furnishings. Beautiful front lawn and an amazing black walnut tree near the driveway entrance. Swimming and boats without electric or gas motors and less than 16' in length are allowed on beautiful Mirror Lake. This 3 bedroom - two bath home will be ideal for year round enjoyment. Ski or snowboard in Vermont or New York. Spectrum cable now at home for high speed internet access and TV.

Wood Stove

Basement: None
Cooling: Window Unit(s)

Property Type: Residential School District: Whitehall

Water: Drilled Well

Garage: 2

Exterior: Wood Siding

Parking Spaces: 9

Daniel Davies NYS Licensed Real Estate Broker GRI, ABR, RSPS,SRS,C2EX (518) 656-9068 dan@daviesrealty.net