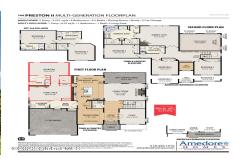

## MLS# - 202320785 - Price: \$920,800

36 Farmington Court, Glenmont, NY

**Description:** Welcome to the Mulit Generational Preston II Home Design with first floor In Law/Au Pair Suite! Our Multi-Generational floorplans are a great option for sharing your home with loved ones. They offer logistical and financial benefits to changing lifestyles, giving you the flexibility of a comfortable dual-living arrangement. A beautiful home with 2 story family room, 4 bedrooms on the 2nd floor, In law or au pair suite on the first floor with own separate bedroom, bath and living area with optional kitchenette. Keep your loved ones close by! Off site model home open Wednesday through Sunday 12-4 at 16 Bergen Place Niskayuna NY 12309.