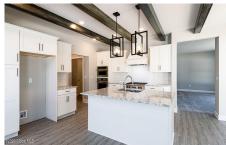

Exterior: Stone, Vinyl Siding

Cooling: Central Air

Interior Features: High Speed Internet, Home Protection Plan, Walk-In Closet(s), Built-in Features, Cathedral Ceiling(s), Ceramic Tile Bath, Crown Molding, Granite Counters, Eat-in Kitchen, Kitchen Island