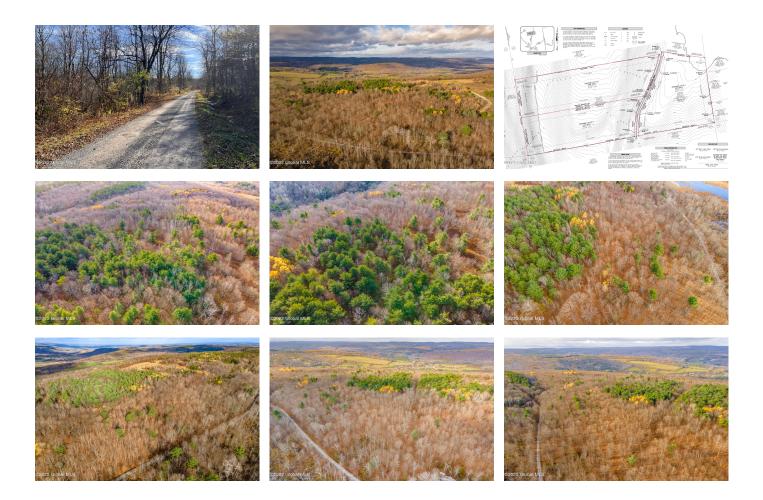

## MLS# - 202320709 - Price: \$105,900

L2 W Woodstock Road, Berne, NY

**Description:** Bring your vision to Upstate NY and build on this beautiful, remote, private 21.5 acre lot with views of Albany and surrounding mountains (Catskills, Adirondacks, Greene, and Berkshire Mountains). Build to suit! Can use for hunting land, farm, horse farm, livestock, vineyard, orchard, the options abound! Grow with us!! Think residence, a lodge / cabin, or tiny home! Plenty of room for barns, trails for hiking, snowmobile, cross country ski, snowshoe, and more! Electricity at road. 20 minutes to Albany, 45 minutes to Hunter Mountain and Windham Ski Resorts! Option for driveway cuts. Seasonal roadway being changed to yearly. Original 57 acres, separating into three distinct parcels (21.5, 18.2, 18.5 acres). All can be sold together. Seller Financing and Survey available.