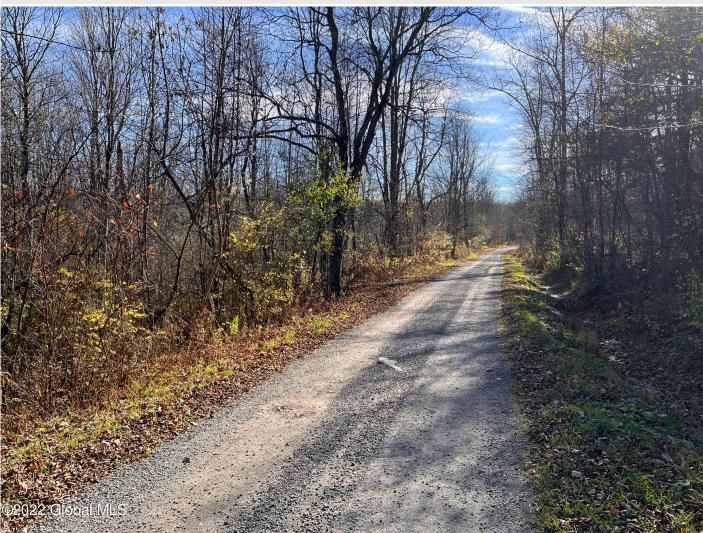

## MLS# - 202320709 - Price: \$105,900

L2 W Woodstock Road, Berne, NY

**Description:** Bring your vision to Upstate NY and build on this beautiful, remote, private 21.5 acre lot with views of Albany and surrounding mountains (Catskills, Adirondacks, Greene, and Berkshire Mountains). Build to suit! Can use for hunting land, farm, horse farm, livestock, vineyard, orchard, the options abound! Grow with us!! Think residence, a lodge / cabin, or tiny home! Plenty of room for barns, trails for hiking, snowmobile, cross country ski, snowshoe, and more! Electricity at road. 20 minutes to Albany, 45 minutes to Hunter Mountain and Windham Ski Resorts! Option for driveway cuts. Seasonal roadway being changed to yearly. Original 57 acres, separating into three distinct parcels (21.5, 18.2, 18.5 acres). All can be sold together. Seller Financing and Survey available.