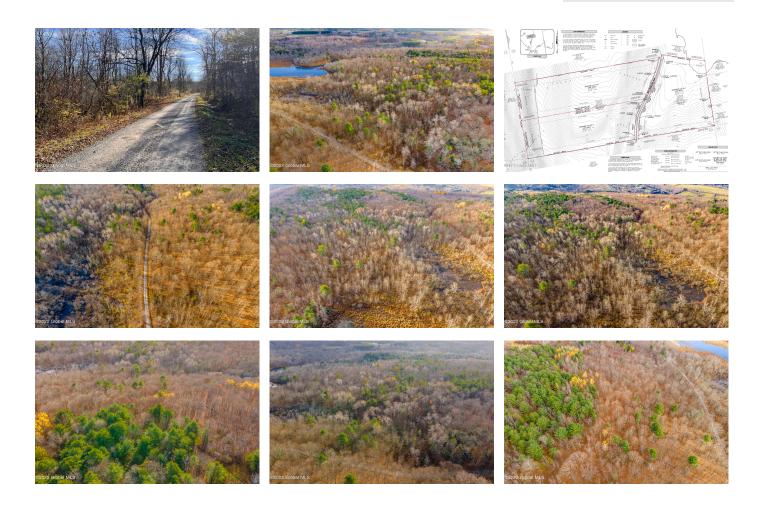

## MLS# - 202320707 - Price: \$89,900

L1 W Woodstock Road, Berne, NY

**Description:** Bring your vision to Upstate NY and build on this beautiful, remote, private 18.2 acre lot surrounded by Catskill, Adirondacks, Greene, and Berkshire Mountains. Build to suit! Can build / use for hunting land, horse farm, livestock, the options abound! Parcel borders pond on north east corner. Think residence, a lodge / cabin, or tiny home! Plenty of room for barns. Electricity at road. 20 minutes to Albany, 45 minutes to Hunter Mountain and Windham Ski Resorts! Option for driveway cuts. Seasonal roadway being changed to yearly. Original 59 acres now three distinct parcels (18, 21.5, 18.05 acres). Can be sold together or apart. Seller Financing and Survey available.

Acres: 18.2

School District: Berne Knox Sewer: None Town: Berne

County: Albany

Estimated Taxes: \$296

Property Type: Land

Water: None
Zoning: Mixed

Daniel Davies NYS Licensed Real Estate Broker GRI, ABR, RSPS,SRS,C2EX (518) 656-9068 dan@daviesrealty.net