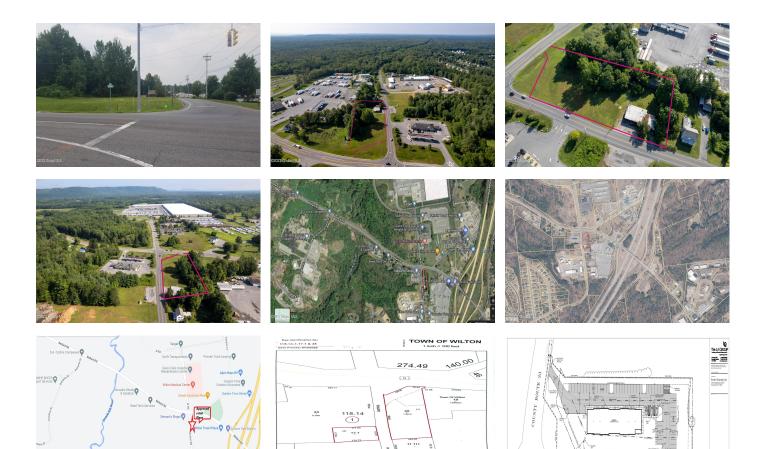

## MLS# - 202320628 - Price: \$675,000

L25 Traver Road, Wilton, NY

**Description:** Commercial property with easy I-87 access. Recent approval of permit-ready plans is primed for the development of an 8,000 sq ft retail plaza with egress onto Ballard Rd. This will save time if you are looking to build asap. All utilities at curb. Zoned C3, offering a wide range of potential uses and opportunities for creative development and allowing various uses including retail shops, restaurants, light industrial or even a drive-through. Don't miss the exceptional opportunity to acquire a prime commercial lot in a strategic location. Potential package deal with L17 Traver Rd. Seller Financing would be considered. Owner is listing agent.

## Acres: 1.5

School District: South Glens Falls

Heat: None

Exterior: None

Parking Spaces: 6

Town: Wilton Estimated Taxes: \$4,853

Property Style: Other County: Saratoga Property Type: Commercial Sewer: None