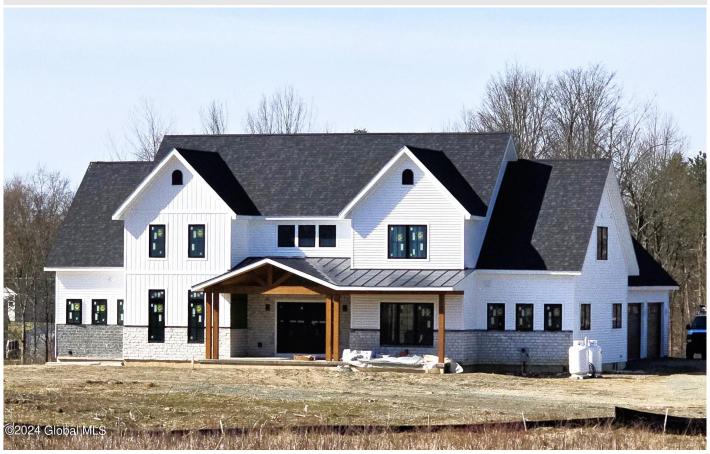

## MLS# - 202320462 - Price: \$1,475,450

4 Ceremuga Court, Waterford, NY

**Description:** NEW CONSTRUCTION!!! Brookwood Estates Phase 2 is now underway ~ Custom homes starting at \$800,000 by award winning CGM Constructon ~ 17 large 1 to 3 acre lots ~ town of Halfmoon Shenendehowa schools ~ ~ The site offers 2 cul-de-sacs in an area of high end homes ~ Location so convenient to major highways,shopping

Acres: 3.1 Bedrooms: 4 Water: Public

Exterior: Other

Cooling: Central Air

Bathrooms: 3 Full Sewer: Septic Tank

**School District:** Shenendehowa **Heat:** Forced Air, Natural Gas,

Property Type: Residential

Other

Garage: 2

Property Style: Custom

Exterior Features: Other

Parking Spaces: 2

Town: Halfmoon

Basement: Full, Unfinished, Walk-

Out Access, Other

County: Saratoga

Zoning: Single Residence

Daniel Davies NYS Licensed Real Estate Broker GRI, ABR, RSPS,SRS,C2EX (518) 656-9068 dan@daviesrealty.net

Interior Features: Vaulted Ceiling(s), Walk-In Closet(s), Other, Kitchen Island