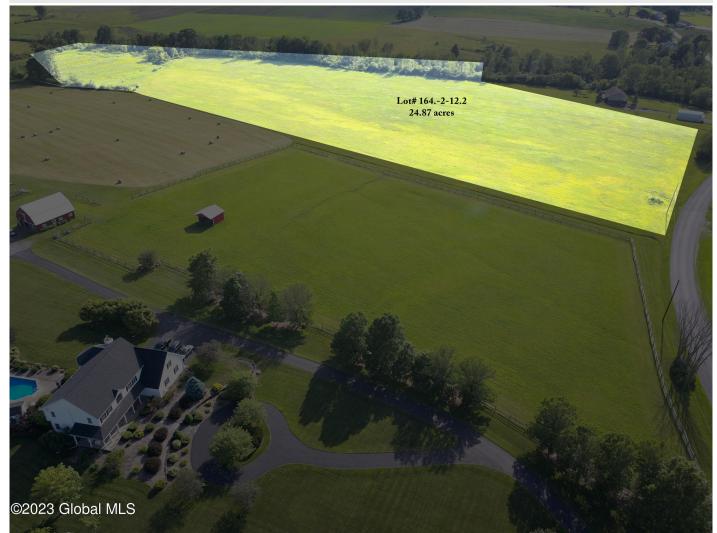

## MLS# - 202320457 - Price: \$199,000 L 12.2 East Road, Fort Edward, NY

**Description:** Gorgeous 24.87 acre lot in Fort Edward, with beautiful views of farm land and mountains. Serene and peaceful setting. See mls#202319741 for house and additional acreage next door. House to sell first, lot to not sell before the house.

Acres: 24.87 School District: Hudson Falls Sewer: None Town: Fort Edward Estimated Taxes: \$498 County: Washington Property Type: Land Water: None Zoning: Farm

Daniel Davies NYS Licensed Real Estate Broker GRI, ABR, RSPS,SRS,C2EX (518) 656-9068 dan@daviesrealty.net