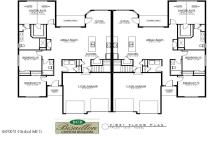

## MLS# - 202320438 - Price: \$399,900

13 Kelts Farm Road, Niskayuna, NY

Description: The 1,610 square foot Townhouse offers 3 bedrooms and 2 full baths with 9' ceilings throughout the entire home. The kitchen will feature an island with granite counters and a pantry. An open concept great room and dining room with a gas fireplace for all your entertaining. A cathedral ceiling highlights the master suite. Conveniences include a mud room, a 1st floor laundry room and a two-car garage that includes an electric car charger. Conveniently located across the street from Blatnick Park offering tennis courts, a splash park, ball fields, a dog park, and entry to the bike path which stretches for miles. Bisaillon Custom Builders won the People's Choice award from Capital Region Parade of Homes for the Luxury Homes category.

Acres: 0.28

Bedrooms: 3

Estimated Taxes: \$12,500

Heat: Forced Air, Natural Gas

Basement: Full, Unfinished, Other Exterior: Vinyl Siding

County: Schenectady

Interior Features: Walk-In Closet(s), Ceramic Tile Bath, Kitchen Island Town: Niskayuna Bathrooms: 2 Full Water: Public Garage: 2 Exterior: Vinyl Siding Cooling: Central Air Property Type: Residential School District: Niskayuna Sewer: Public Sewer Property Style: Townhouse Exterior Features: Lighting Parking Spaces: 4