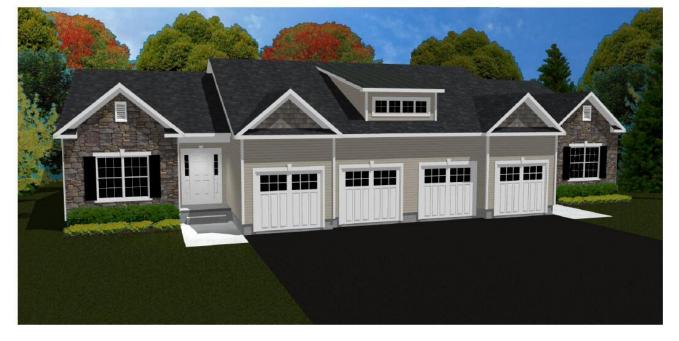

## Your Lake George Real Estate Experts!

**Davies Davies & Associates** P.O. Box 201, Cleverdale, NY 12820 P: (518) 656-9068 F: (518) 656-9087

FRONT RENDERING

## MLS# - 202320438 - Price: \$399,900

13 Kelts Farm Road, Niskayuna, NY

Description: The 1,610 square foot Townhouse offers 3 bedrooms and 2 full baths with 9' ceilings throughout the entire home. The kitchen will feature an island with granite counters and a pantry. An open concept great room and dining room with a gas fireplace for all your entertaining. A cathedral ceiling highlights the master suite. Conveniences include a mud room, a 1st floor laundry room and a two-car garage that includes an electric car charger. Conveniently located across the street from Blatnick Park offering tennis courts, a splash park, ball fields, a dog park, and entry to the bike path which stretches for miles. Bisaillon Custom Builders won the People's Choice award from Capital Region Parade of Homes for the Luxury Homes category.