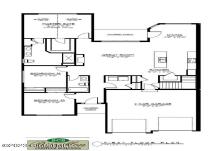

## MLS# - 202320438 - Price: \$399,900

13 Kelts Farm Road, Niskayuna, NY

Description: The 1,610 square foot Townhouse offers 3 bedrooms and 2 full baths with 9' ceilings throughout the entire home. The kitchen will feature an island with granite counters and a pantry. An open concept great room and dining room with a gas fireplace for all your entertaining. A cathedral ceiling highlights the master suite. Conveniences include a mud room, a 1st floor laundry room and a two-car garage that includes an electric car charger. Conveniently located across the street from Blatnick Park offering tennis courts, a splash park, ball fields, a dog park, and entry to the bike path which stretches for miles. Bisaillon Custom Builders won the People's Choice award from Capital Region Parade of Homes for the Luxury Homes category.

Acres: 0.28

Bedrooms: 3

Estimated Taxes: \$12,500

Heat: Forced Air, Natural Gas

Basement: Full, Unfinished, Other Exterior: Vinyl Siding

County: Schenectady

Interior Features: Walk-In Closet(s), Ceramic Tile Bath, Kitchen Island Town: Niskayuna Bathrooms: 2 Full Water: Public Garage: 2 Exterior: Vinyl Siding Cooling: Central Air Property Type: Residential School District: Niskayuna Sewer: Public Sewer Property Style: Townhouse Exterior Features: Lighting Parking Spaces: 4