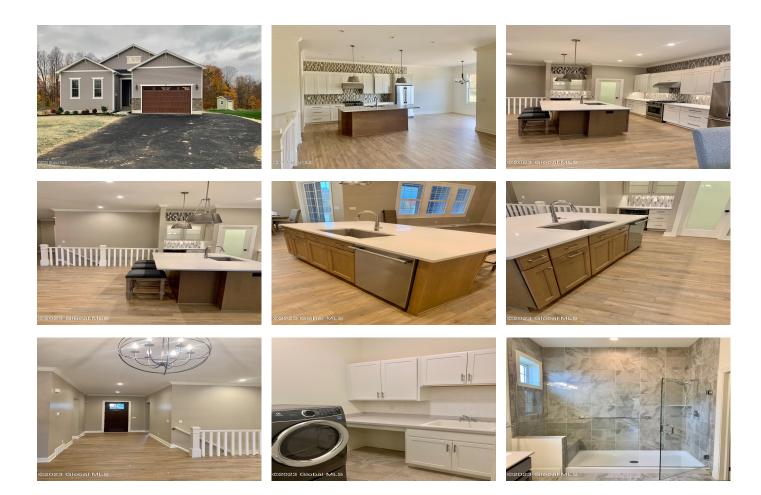

## MLS# - 202320429 - Price: \$620,700

9 Wheatfield Way, Mechanicville, NY

**Description:** Marini Homes - To be built - Pinebrook Hills We have plenty of lots available. Average size of lot is .35 and most them back up to forever wild. Shen School District. Home size range from 1500 sq ft to over 3100+ sq ft. Pricing starting from \$485,300, offering both one story ranch plans, 2 story traditional homes and our Trilogy floor plans. This Trilogy 4B model can fit on many different lots we still have available. Call for more information on lots. Call now to view our model home on site Photos are of previous built homes

Acres: 0.35

Bedrooms: 3

Estimated Taxes: \$40

Heat: Forced Air, Natural Gas

Exterior: Stone, Vinyl Siding

Cooling: Central Air

Interior Features: Paddle Fan, Walk-In Closet(s), Ceramic Tile Bath, Kitchen Island Town: Halfmoon Bathrooms: 2 Full Water: Public Garage: 2 Exterior Features: Lighting Parking Spaces: 2 Property Type: Residential School District: Shenendehowa Sewer: Public Sewer Basement: Full, Other County: Saratoga Zoning: Multi Residence