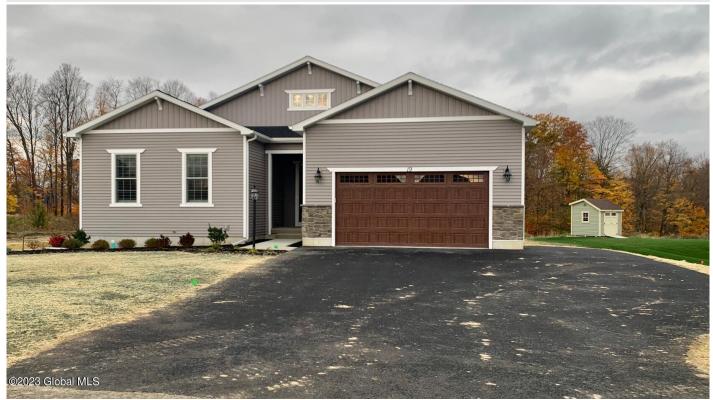

## MLS# - 202320429 - Price: \$620,700

9 Wheatfield Way, Mechanicville, NY

**Description:** Marini Homes - To be built - Pinebrook Hills We have plenty of lots available. Average size of lot is .35 and most them back up to forever wild. Shen School District. Home size range from 1500 sq ft to over 3100+ sq ft. Pricing starting from \$485,300, offering both one story ranch plans, 2 story traditional homes and our Trilogy floor plans. This Trilogy 4B model can fit on many different lots we still have available. Call for more information on lots. Call now to view our model home on site Photos are of previous built homes