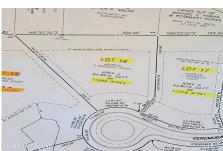

## MLS# - 202320407 - Price: \$871,450

3 Ceremuga Court, Waterford, NY

**Description:** NEW CONSTRUCTION!!! Brookwood Estates Phase 2 is now underway ~ Custom homes starting at \$800,000 by award winning CGM Constructon ~ 17 large 1 to 3 acre lots ~ town of Halfmoon Shenendehowa schools ~ The site offers 2 cul-de-sacs in an area of high end homes ~ Location so convenient to major highways,shopping ~