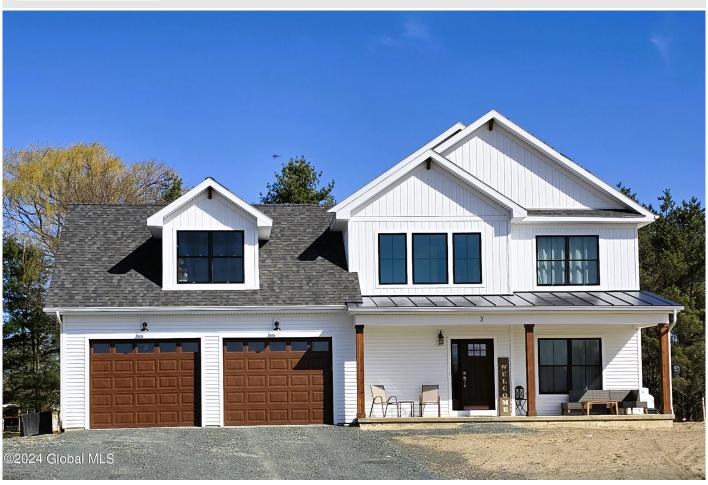

## MLS# - 202320407 - Price: \$871,450

3 Ceremuga Court, Waterford, NY

**Description:** NEW CONSTRUCTION!!! Brookwood Estates Phase 2 is now underway ~ Custom homes starting at \$800,000 by award winning CGM Constructon ~ 17 large 1 to 3 acre lots ~ town of Halfmoon Shenendehowa schools ~ The site offers 2 cul-de-sacs in an area of high end homes ~ Location so convenient to major highways,shopping ~

Acres: 1.17 Bedrooms: 3 Water: Public

Bathrooms: 2 Full Sewer: Septic Tank

Town: Halfmoon

School District: Shenendehowa Heat: Forced Air, Natural Gas,

Property Type: Residential

Other

Garage: 2

Exterior: Other

Cooling: Central Air

Other, Kitchen Island

Interior Features: Vaulted

Ceiling(s), Walk-In Closet(s),

Property Style: Custom

Exterior Features: Other

Parking Spaces: 2

Basement: Full, Unfinished, Walk-

County: Saratoga

Out Access, Other

Zoning: Single Residence

**Daniel Davies** NYS Licensed Real Estate Broker GRI, ABR, RSPS,SRS,C2EX (518) 656-9068 dan@daviesrealty.net