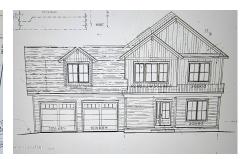

## MLS# - 202320407 - Price: \$871,450

3 Ceremuga Court, Waterford, NY

**Description:** NEW CONSTRUCTION!!! Brookwood Estates Phase 2 is now underway ~ Custom homes starting at \$800,000 by award winning CGM Constructon ~ 17 large 1 to 3 acre lots ~ town of Halfmoon Shenendehowa schools ~ The site offers 2 cul-de-sacs in an area of high end homes ~ Location so convenient to major highways,shopping ~