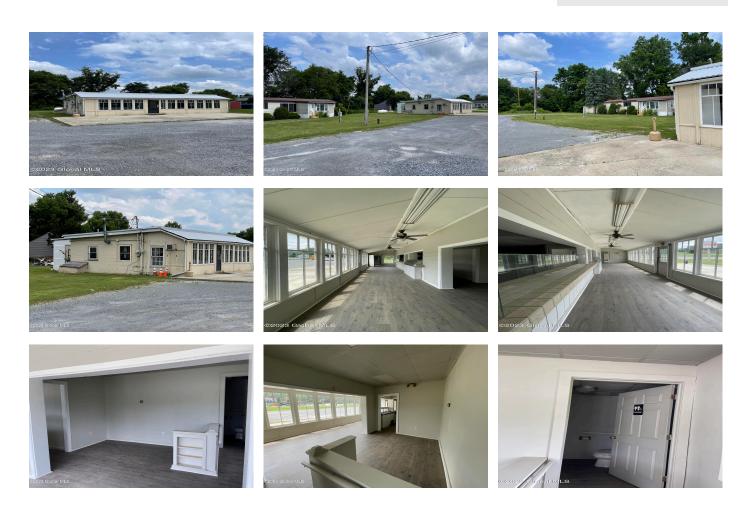

## MLS# - 202320405 - Price: \$278,500

21200 Ny 22, Hoosick Falls, NY

**Description:** Great investment opportunity, real money maker across from Hoosick Falls Central School. Turn key/fully equipped restaurant . Fully renovated 3 br. 2 bath mobile home plus den/office w/brand new 12 x 12 deck. Also fully equipped pizza restaurant . Both with new roofs and an Artisan well. No water bills,. Live where you work (no commute)or use 1 building and rent the other. Owner financing Available. It will only cost you the down payment. Property pays for itself. There's a newly renovated multi commercial rental in the process of being completed right next door! Between the school and that building, any business you decide to open should work. Corner store, deli, pizza, lunch diner, breakfast store... whatever!!

Acres: 1.59

Property Type: Commercial

Water: Drilled Well

**Property Style:** Office, Manufactured, Commercial

County: Rensselaer

Zoning: Commercial

Above Ground Square Feet: 1500 School District: Hoosick Falls Sewer: Septic Tank Basement: None