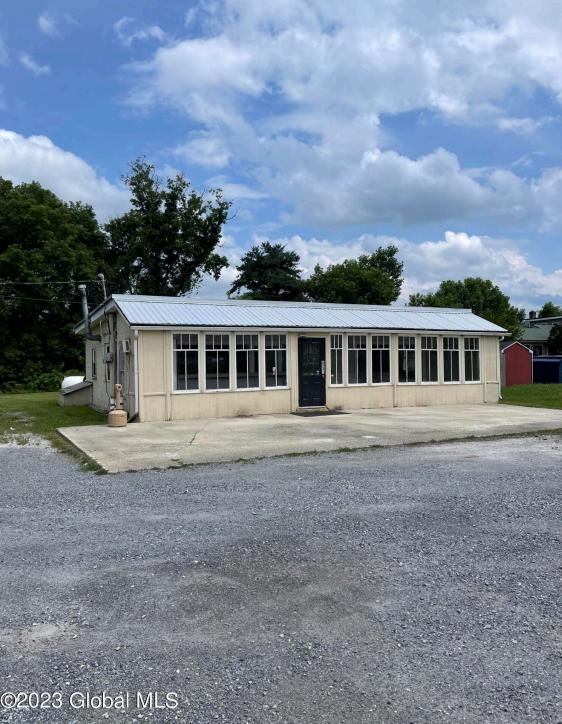

## MLS# - 202320405 - Price: \$278,500

21200 Ny 22, Hoosick Falls, NY

**Description:** Great investment opportunity, real money maker across from Hoosick Falls Central School. Turn key/fully equipped restaurant . Fully renovated 3 br. 2 bath mobile home plus den/office w/brand new 12 x 12 deck. Also fully equipped pizza restaurant . Both with new roofs and an Artisan well. No water bills,. Live where you work (no commute)or use 1 building and rent the other. Owner financing Available. It will only cost you the down payment. Property pays for itself. There's a newly renovated multi commercial rental in the process of being completed right next door! Between the school and that building, any business you decide to open should work. Corner store, deli, pizza, lunch diner, breakfast store... whatever!!

Acres: 1.59

Property Type: Commercial

Water: Drilled Well

**Property Style:** Office, Manufactured, Commercial

County: Rensselaer

Zoning: Commercial

Above Ground Square Feet: 1500 School District: Hoosick Falls Sewer: Septic Tank Basement: None