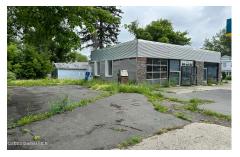

## MLS# - 202320356 - Price: \$349,000

2 Albany Avenue, Nassau, NY

**Description:** Fully constructed gas station & retail space ready to open! No deed restrictions on Gas Station or Convenience Store use. 2 - 6,000 Gallon & 1 - 8,000 Gallon gas tank have been pressure tested and are ready for use! All pump connections have been maintained and are in good working order. Ideally positioned at corner of large intersection on US-20, with curb cuts on Albany Avenue & Elm Street. High traffic count and corner lot make this an perfect opportunity to own & operate a gas station.