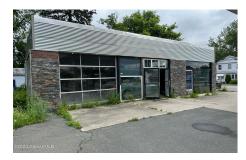

## MLS# - 202320356 - Price: \$349,000

2 Albany Avenue, Nassau, NY

**Description:** Fully constructed gas station & retail space ready to open! No deed restrictions on Gas Station or Convenience Store use. 2 - 6,000 Gallon & 1 - 8,000 Gallon gas tank have been pressure tested and are ready for use! All pump connections have been maintained and are in good working order. Ideally positioned at corner of large intersection on US-20, with curb cuts on Albany Avenue & Elm Street. High traffic count and corner lot make this an perfect opportunity to own & operate a gas station.