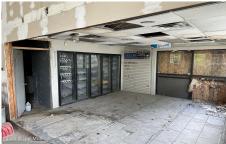

## MLS# - 202320356 - Price: \$349,000

2 Albany Avenue, Nassau, NY

**Description:** Fully constructed gas station & retail space ready to open! No deed restrictions on Gas Station or Convenience Store use. 2 - 6,000 Gallon & 1 - 8,000 Gallon gas tank have been pressure tested and are ready for use! All pump connections have been maintained and are in good working order. Ideally positioned at corner of large intersection on US-20, with curb cuts on Albany Avenue & Elm Street. High traffic count and corner lot make this an perfect opportunity to own & operate a gas station.