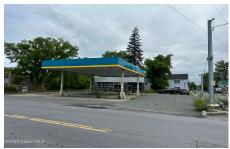

## MLS# - 202320356 - Price: \$349,000

2 Albany Avenue, Nassau, NY

**Description:** Fully constructed gas station & retail space ready to open! No deed restrictions on Gas Station or Convenience Store use. 2 - 6,000 Gallon & 1 - 8,000 Gallon gas tank have been pressure tested and are ready for use! All pump connections have been maintained and are in good working order. Ideally positioned at corner of large intersection on US-20, with curb cuts on Albany Avenue & Elm Street. High traffic count and corner lot make this an perfect opportunity to own & operate a gas station.