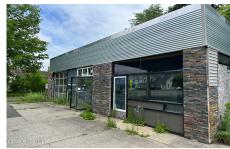

## MLS# - 202320356 - Price: \$349,000

2 Albany Avenue, Nassau, NY

**Description:** Fully constructed gas station & retail space ready to open! No deed restrictions on Gas Station or Convenience Store use. 2 - 6,000 Gallon & 1 - 8,000 Gallon gas tank have been pressure tested and are ready for use! All pump connections have been maintained and are in good working order. Ideally positioned at corner of large intersection on US-20, with curb cuts on Albany Avenue & Elm Street. High traffic count and corner lot make this an perfect opportunity to own & operate a gas station.