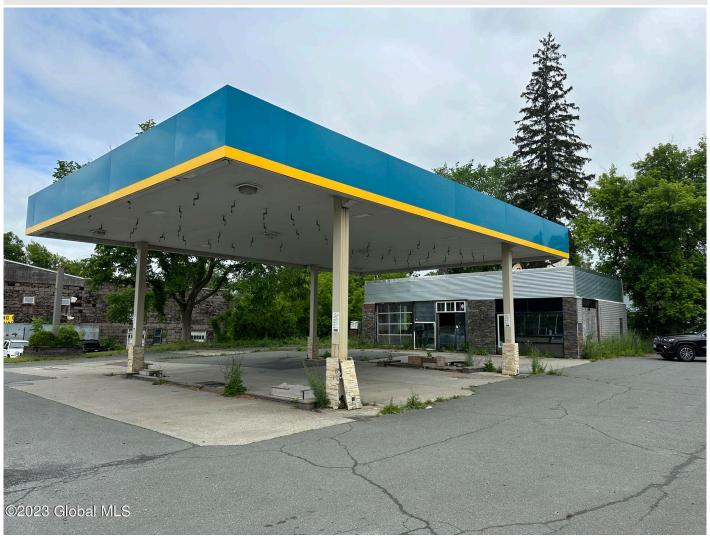

## MLS# - 202320356 - Price: \$349,000

2 Albany Avenue, Nassau, NY

**Description:** Fully constructed gas station & retail space ready to open! No deed restrictions on Gas Station or Convenience Store use. 2 - 6,000 Gallon & 1 - 8,000 Gallon gas tank have been pressure tested and are ready for use! All pump connections have been maintained and are in good working order. Ideally positioned at corner of large intersection on US-20, with curb cuts on Albany Avenue & Elm Street. High traffic count and corner lot make this an perfect opportunity to own & operate a gas station.