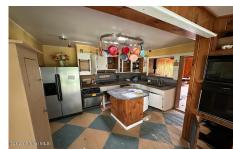

**Description:** \*\*\*\*\*\*ALL INVESTORS!!! ALL FUTURE HOWEOWNERS\*\*\*\*\* Four Bedroom Ranch Conveniently Located Near Clifton Park And 20 Minutes Away From Saratoga. Above Ground Swimming Pool With Porch. Needs TLC.

Acres: 0.46

Property Type: Residential School District: Greenwich Sewer: Septic Tank Property Style: Ranch

County: Washington
Interior Features: Other

**Below Ground Square** 

Feet: 2096

Bedrooms: 4 Bathrooms: 3 Full
Estimated Taxes: \$4,515 Water: Drilled Well