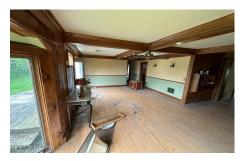

**Description:** \*\*\*\*\*\*ALL INVESTORS!!! ALL FUTURE HOWEOWNERS\*\*\*\*\* Four Bedroom Ranch Conveniently Located Near Clifton Park And 20 Minutes Away From Saratoga. Above Ground Swimming Pool With Porch. Needs TLC.

Acres: 0.46

Property Type: Residential School District: Greenwich Sewer: Septic Tank Property Style: Ranch

County: Washington
Interior Features: Other

**Below Ground Square** 

Feet: 2096

Bedrooms: 4 Bathrooms: 3 Full
Estimated Taxes: \$4,515 Water: Drilled Well