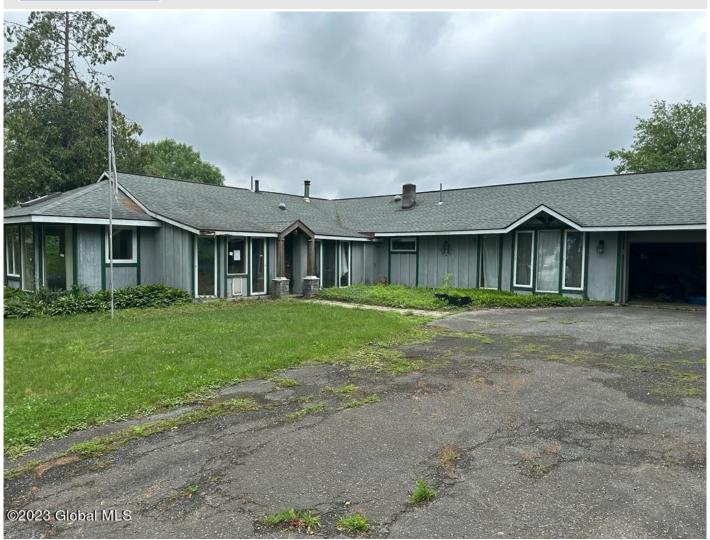

## **Davies Davies & Associates**

P.O. Box 201, Cleverdale, NY 12820 P: (518) 656-9068 F: (518) 656-9087 www.davies-davies.com

Listing courtesy of: MJJ Realty

**MLS# - 202320348 - Price: \$159,900** 13 Cheese Factory Road, Greenwich, NY

**Description:** \*\*\*\*\*\*ALL INVESTORS!!! ALL FUTURE HOWEOWNERS\*\*\*\*\* Four Bedroom Ranch Conveniently Located Near Clifton Park And 20 Minutes Away From Saratoga. Above Ground Swimming Pool With Porch. Needs TLC.

Acres: 0.46

Property Type: Residential School District: Greenwich Sewer: Septic Tank Property Style: Ranch

County: Washington
Interior Features: Other

**Below Ground Square** 

Feet: 2096

Bedrooms: 4 Bathrooms: 3 Full
Estimated Taxes: \$4,515 Water: Drilled Well

Town: Easton

Heat: Forced Air, Oil, Pellet Stove Garage: 1

Basement: Crawl Space Exterior: Clapboard
Cooling: Central Air Parking Spaces: 1

Daniel Davies NYS Licensed Real Estate Broker GRI, ABR, RSPS,SRS,C2EX (518) 656-9068 dan@daviesrealty.net