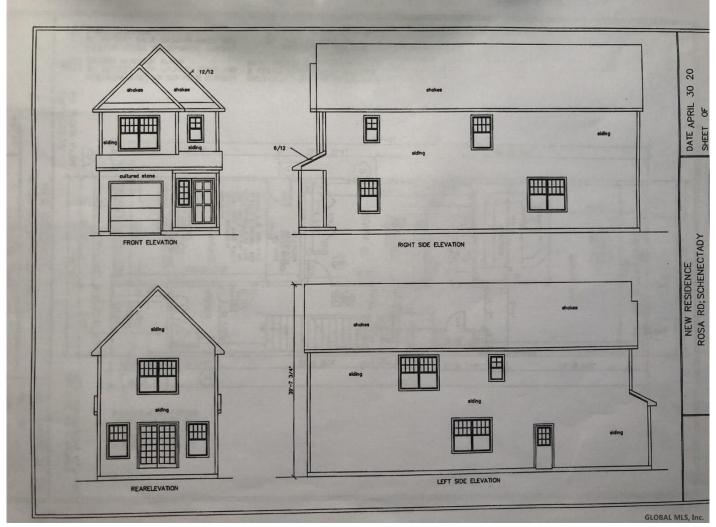

## MLS# - 202320343 - Price: \$69,900

1345 Tracy Avenue, Niskayuna, NY

**Description:** Buildable lot in an established neighborhood with Niskayuna Schools. Survey and stamped blueprints included in price of land. Blue print house plans include 4 bedrooms, 3 full baths with a one car attached garage. Desirable first floor bedroom and 1st floor full bath included in the plans. The home plans are specific to lot size (side set backs are accounted for), plotted by engineer. Build your own home and have equity. Owner is broker.