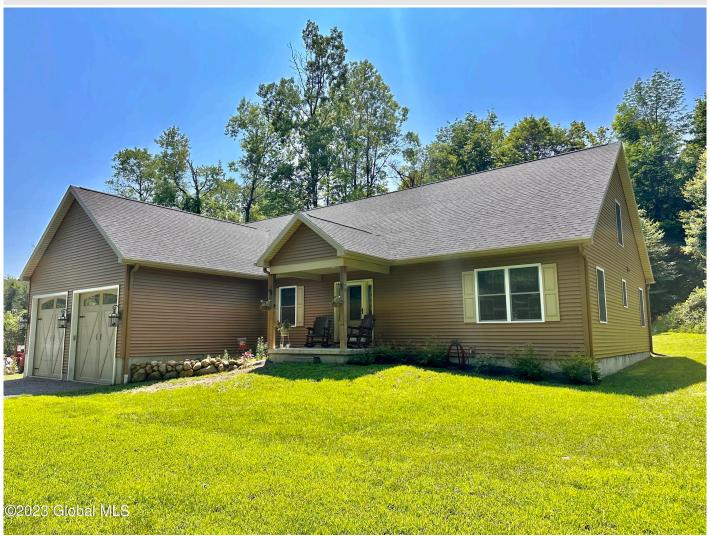

## **MLS# - 202320296 - Price: \$559,000** 757 W Mountain Road, Queensbury, NY

**Description:** Custom Queensbury ranch built in 2018 located on 2.36 acres of land. Features wood burning fire place, large living room, master suite, first floor washer and dryer and 10x10 garage doors! Options are endless to create more living space in large attic or basement. 5 minutes from west mountain ski area, hiking/ walking trails and Lake George!

Acres: 2.36

Property Type: Residential School District: Queensbury

Sewer: Septic Tank

Property Style: Ranch Exterior Features: None Parking Spaces: 2 **Below Ground Square** 

Feet: 2100

Bedrooms: 3

Estimated Taxes: \$7,649