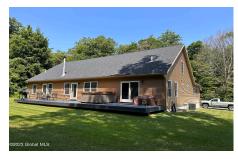

## **MLS# - 202320296 - Price: \$559,000** 757 W Mountain Road, Queensbury, NY

**Description:** Custom Queensbury ranch built in 2018 located on 2.36 acres of land. Features wood burning fire place, large living room, master suite, first floor washer and dryer and 10x10 garage doors! Options are endless to create more living space in large attic or basement. 5 minutes from west mountain ski area, hiking/ walking trails and Lake George!

Acres: 2.36

Property Type: Residential School District: Queensbury

Sewer: Septic Tank

Property Style: Ranch Exterior Features: None Parking Spaces: 2 **Below Ground Square** 

Feet: 2100

Bedrooms: 3

Estimated Taxes: \$7,649

**Exterior:** Vinyl Siding **Cooling:** Central Air

Daniel Davies NYS Licensed Real Estate Broker GRI, ABR, RSPS,SRS,C2EX (518) 656-9068 dan@daviesrealty.net