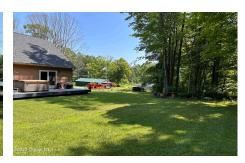

## **MLS# - 202320296 - Price: \$559,000** 757 W Mountain Road, Queensbury, NY

**Description:** Custom Queensbury ranch built in 2018 located on 2.36 acres of land. Features wood burning fire place, large living room, master suite, first floor washer and dryer and 10x10 garage doors! Options are endless to create more living space in large attic or basement. 5 minutes from west mountain ski area, hiking/ walking trails and Lake George!

Acres: 2.36

Property Type: Residential School District: Queensbury

Sewer: Septic Tank

Property Style: Ranch Exterior Features: None Parking Spaces: 2 **Below Ground Square** 

Feet: 2100

Bedrooms: 3

Estimated Taxes: \$7,649