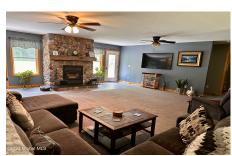

## **MLS# - 202320296 - Price: \$559,000** 757 W Mountain Road, Queensbury, NY

**Description:** Custom Queensbury ranch built in 2018 located on 2.36 acres of land. Features wood burning fire place, large living room, master suite, first floor washer and dryer and 10x10 garage doors! Options are endless to create more living space in large attic or basement. 5 minutes from west mountain ski area, hiking/ walking trails and Lake George!

Heat: Propane Tank Owned,

Wood

**Basement:** Unfinished **County:** Warren

Interior Features: Walk-In

Closet(s)

Town: Queensbury

Bathrooms: 2 Full Water: Public

Garage: 2