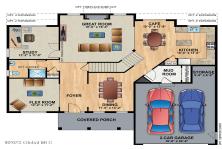

Acres: 0.53

**Below Ground Square** 

Feet: 1380

Property Type: Residential

Bedrooms: 4

School District: Shenendehowa

Exterior Features: Drive-Paved,

Estimated Taxes: \$10,000

Sewer: Public Sewer

Heat: Natural Gas

Property Style: 2 Story, Contemporary

Basement: Full

Lighting

Parking Spaces: 4

County: Saratoga

Zoning: Single Residence

Town: Ballston

Bathrooms: 2 Full

Water: Public

Garage: 2

Exterior: Vinyl Siding

Cooling: Central Air

Interior Features: Radon System, Solid Surface Counters, Walk-In

Closet(s), Kitchen Island