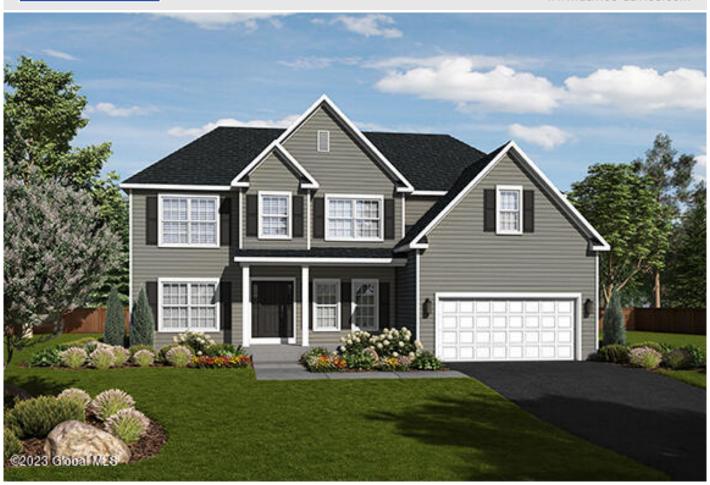

**Description:** 4 Lots remain in Phase 4 of Kelley Farms. Located in Saratoga County, Shenendehowa School District. Shown is the Portsmouth Model or you can choose a model from our pack of homes; ranches, two-story, 1st flr master plans all situated on large home sites