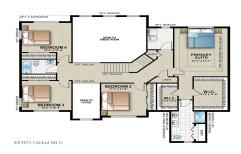

Acres: 0.53

**Below Ground Square** 

Feet: 1380

Property Type: Residential

Bedrooms: 4

School District: Shenendehowa

Exterior Features: Drive-Paved,

Estimated Taxes: \$10,000

Sewer: Public Sewer

Heat: Natural Gas

Property Style: 2 Story, Contemporary

Basement: Full

Lighting

Parking Spaces: 4

County: Saratoga

Zoning: Single Residence

Town: Ballston

Bathrooms: 2 Full

Water: Public

Garage: 2

Exterior: Vinyl Siding

Cooling: Central Air

Interior Features: Radon System, Solid Surface Counters, Walk-In

Closet(s), Kitchen Island