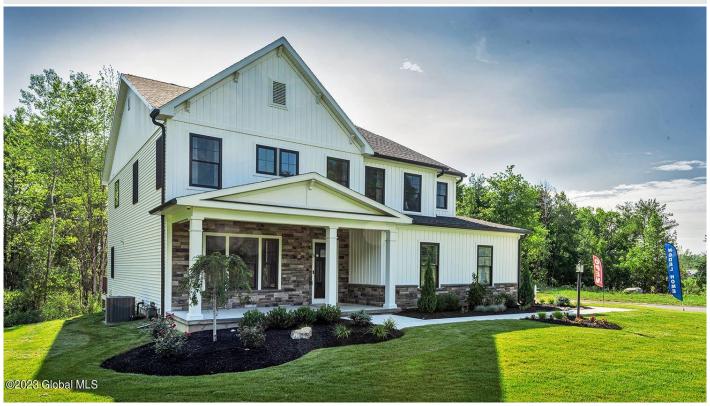

## MLS# - 202320274 - Price: \$784,900

35 Farmington Court, Glenmont, NY

**Description:** Welcome to the Reserve at Fuera Bush, where luxury meets comfort and style! We are thrilled to introduce you to our newest addition, the stunning Capri II home design. Boasting a spacious 3481 sq. ft. layout, this home is perfect for entertaining guests and making memories with family and friends. One of the highlights of the Capri II is the expansive kitchen island, which provides ample space for cooking, socializing, and dining. The open-concept design allows for seamless flow between the kitchen, dining area, & living room, making it easy to host gatherings of any size. Located on a beautiful cul de sac, the Reserve at Fuera Bush is the ideal place to call home. With just 18 homes in the community, you can enjoy a close-knit neighborhood while still having plenty of space & privacy