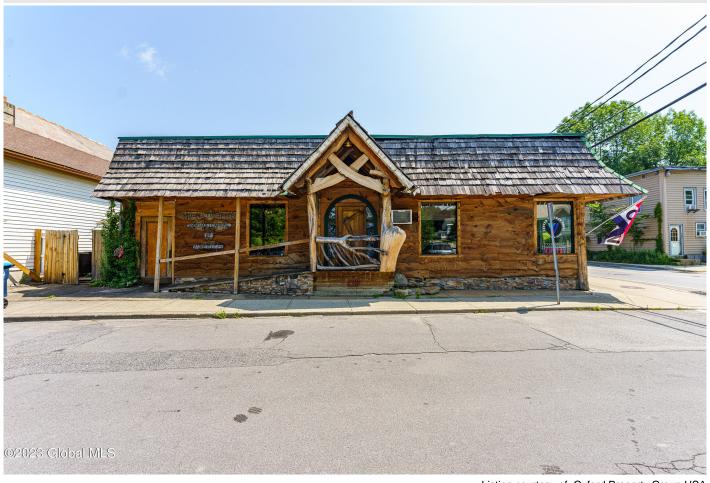

## MLS# - 202320215 - Price: \$203,900

126 Maple Street, Corinth, NY

**Description:** Listing is for Real Estate only. Beautiful 1500 sq ft rustic commercial building, currently leased by established restaurant. Listing comes with an additional .13 acres directly across the street for parking of approximately 17 cars.

Exterior: Wood Siding Parking Spaces: 17

Property Type: Commercial

Water: Public

Property Style: Commercial

County: Saratoga

Daniel Davies NYS Licensed Real Estate Broker GRI, ABR, RSPS,SRS,C2EX (518) 656-9068 dan@daviesrealty.net