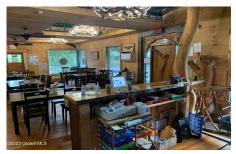

## MLS# - 202320215 - Price: \$203,900

126 Maple Street, Corinth, NY

**Description:** Listing is for Real Estate only. Beautiful 1500 sq ft rustic commercial building, currently leased by established restaurant. Listing comes with an additional .13 acres directly across the street for parking of approximately 17 cars.