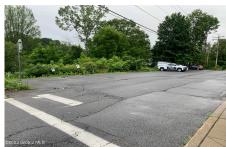

## MLS# - 202320215 - Price: \$203,900

126 Maple Street, Corinth, NY

**Description:** Listing is for Real Estate only. Beautiful 1500 sq ft rustic commercial building, currently leased by established restaurant. Listing comes with an additional .13 acres directly across the street for parking of approximately 17 cars.

Exterior: Wood Siding Parking Spaces: 17

Property Type: Commercial

Water: Public

Property Style: Commercial

County: Saratoga

Daniel Davies NYS Licensed Real Estate Broker GRI, ABR, RSPS,SRS,C2EX (518) 656-9068 dan@daviesrealty.net