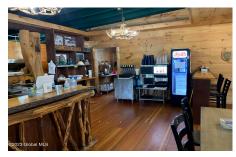

## MLS# - 202320215 - Price: \$203,900

126 Maple Street, Corinth, NY

**Description:** Listing is for Real Estate only. Beautiful 1500 sq ft rustic commercial building, currently leased by established restaurant. Listing comes with an additional .13 acres directly across the street for parking of approximately 17 cars.