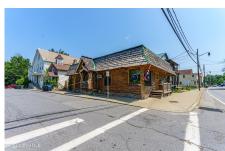

## MLS# - 202320215 - Price: \$203,900

126 Maple Street, Corinth, NY

**Description:** Listing is for Real Estate only. Beautiful 1500 sq ft rustic commercial building, currently leased by established restaurant. Listing comes with an additional .13 acres directly across the street for parking of approximately 17 cars.

Exterior: Wood Siding Parking Spaces: 17

Property Type: Commercial

Water: Public

Property Style: Commercial

County: Saratoga

Daniel Davies NYS Licensed Real Estate Broker GRI, ABR, RSPS,SRS,C2EX (518) 656-9068 dan@daviesrealty.net