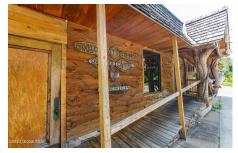

## MLS# - 202320215 - Price: \$203,900

126 Maple Street, Corinth, NY

**Description:** Listing is for Real Estate only. Beautiful 1500 sq ft rustic commercial building, currently leased by established restaurant. Listing comes with an additional .13 acres directly across the street for parking of approximately 17 cars.

Exterior: Wood Siding Parking Spaces: 17

Property Type: Commercial

Water: Public

Property Style: Commercial

County: Saratoga

Daniel Davies NYS Licensed Real Estate Broker GRI, ABR, RSPS,SRS,C2EX (518) 656-9068 dan@daviesrealty.net