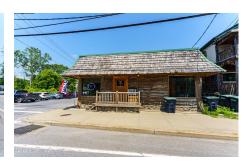

## MLS# - 202320215 - Price: \$203,900

126 Maple Street, Corinth, NY

**Description:** Listing is for Real Estate only. Beautiful 1500 sq ft rustic commercial building, currently leased by established restaurant. Listing comes with an additional .13 acres directly across the street for parking of approximately 17 cars.

Exterior: Wood Siding Parking Spaces: 17

Property Type: Commercial

Water: Public

Property Style: Commercial

County: Saratoga

Daniel Davies NYS Licensed Real Estate Broker GRI, ABR, RSPS,SRS,C2EX (518) 656-9068 dan@daviesrealty.net