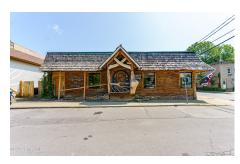

## MLS# - 202320215 - Price: \$203,900

126 Maple Street, Corinth, NY

**Description:** Listing is for Real Estate only. Beautiful 1500 sq ft rustic commercial building, currently leased by established restaurant. Listing comes with an additional .13 acres directly across the street for parking of approximately 17 cars.

Exterior: Wood Siding Parking Spaces: 17

Property Type: Commercial

Water: Public

Property Style: Commercial

County: Saratoga

Daniel Davies NYS Licensed Real Estate Broker GRI, ABR, RSPS,SRS,C2EX (518) 656-9068 dan@daviesrealty.net