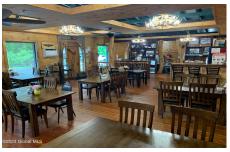

## MLS# - 202320215 - Price: \$203,900

126 Maple Street, Corinth, NY

**Description:** Listing is for Real Estate only. Beautiful 1500 sq ft rustic commercial building, currently leased by established restaurant. Listing comes with an additional .13 acres directly across the street for parking of approximately 17 cars.