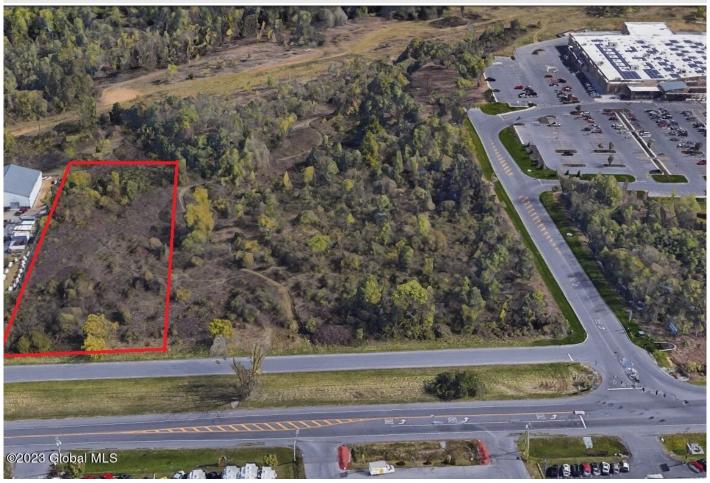

L21 E East Quaker Service Road, Queensbury, NY

Description: One of 5 Commerical Development Lots, Zoned Commerical Intensive. Level lot. Water, Sewer, Gas, and electricity available.

Acres: 2.07

School District: Queensbury

Sewer: Public Sewer

Town: Queensbury

Estimated Taxes: \$3,613

County: Warren

Property Type: Land

Water: Public

Zoning: Commercial

Daniel Davies NYS Licensed Real Estate Broker GRI, ABR, RSPS,SRS,C2EX (518) 656-9068 dan@daviesrealty.net