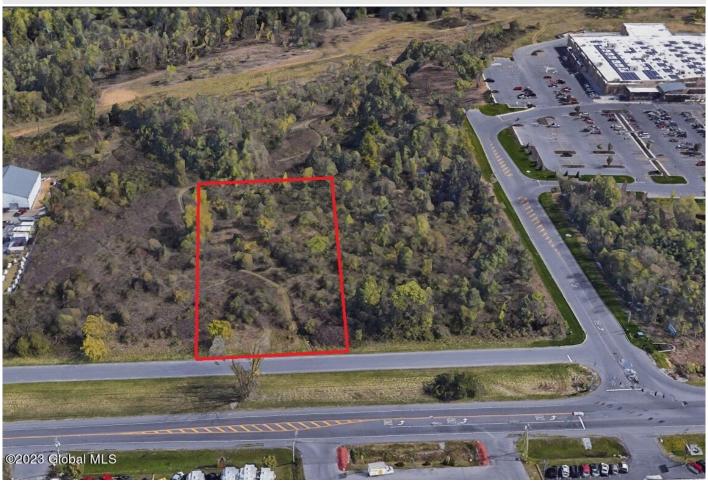

L22 E East Quaker Service Road, Queensbury, NY

**Description:** One of 5 Commercial Development lots. Zoned Commercial Intensive. Water, sewer, natural gas and sewer Mixed timber. Mostly level lot.

Acres: 2.07